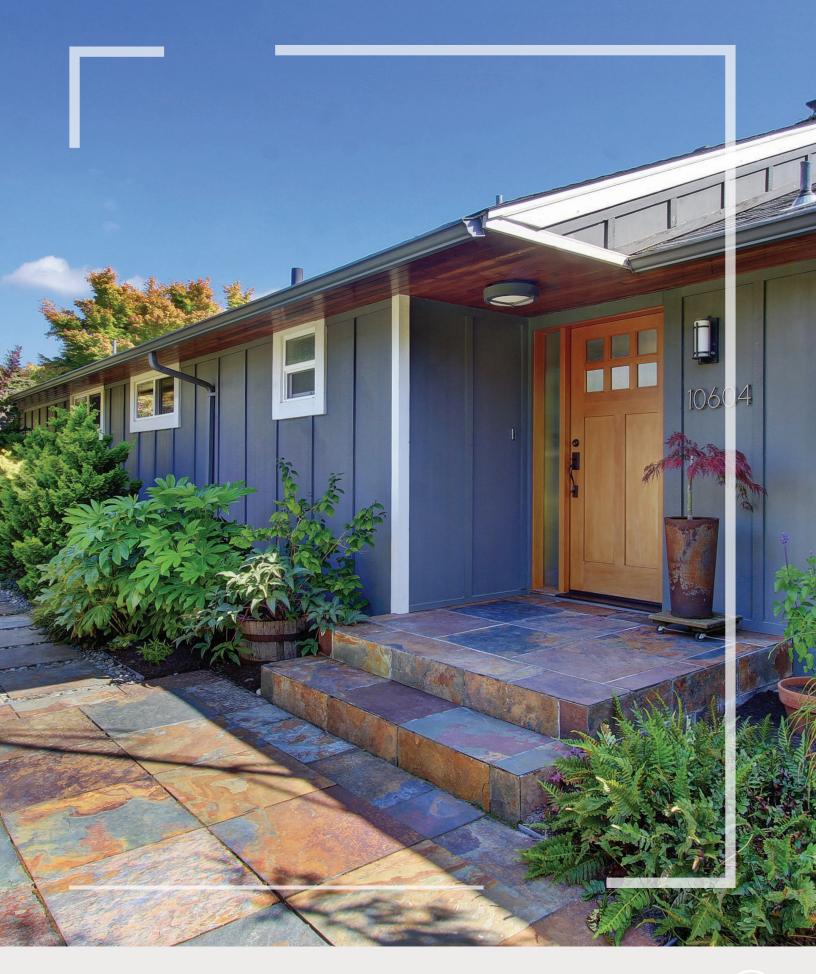

## HERITAGE

WEST SEATTLE MID-CENTURY

10604 MARINE VIEW DR SW SEATTLE, WA 98146

## OFFERED AT 899.95K

SOUGHT-AFTER ARROYO HEIGHTS NEIGHBORHOOD IN WEST SEATTLE ON COVETED MARINE VIEW DRIVE, this 1952 home effortlessly blends classic charm with modern sophistication. Located on a large, private lot with mature gardens and multiple outdoor entertaining areas. Living room with fireplace and SW views of Puget Sound. Reimagined eat-in kitchen features slate flooring and quartz counters. 3 generous bedrooms and 2 baths on main. Expansive lower-level daylight basement provides a second living area, complete with fireplace, office nook, and ample storage. Attached garage and additional driveway parking. Just a short drive to Lincoln Park and the Fauntleroy ferry, this home perfectly marries modern convenience with the peace and serenity of its natural surroundings.