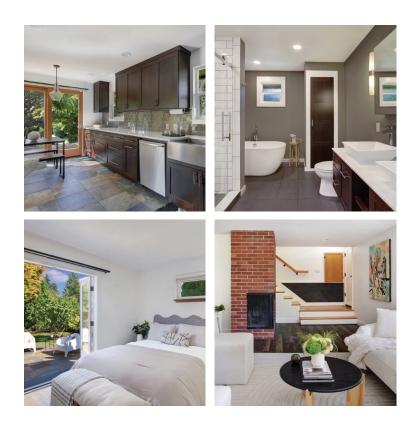

## OFFERED AT 899.95K

SOUGHT-AFTER ARROYO HEIGHTS NEIGHBORHOOD IN WEST SEATTLE ON COVETED MARINE VIEW DRIVE, this 1952 home effortlessly blends classic charm with modern sophistication. Located on a large, private lot with mature gardens and multiple outdoor entertaining areas. Living room with fireplace and SW views of Puget Sound. Reimagined eat-in kitchen features slate flooring and quartz counters. 3 generous bedrooms and 2 baths on main. Expansive lower-level daylight basement provides a second living area, complete with fireplace, office nook, and ample storage. Attached garage and additional driveway parking. Just a short drive to Lincoln Park and the Fauntleroy ferry, this home perfectly marries modern convenience with the peace and serenity of its natural surroundings.