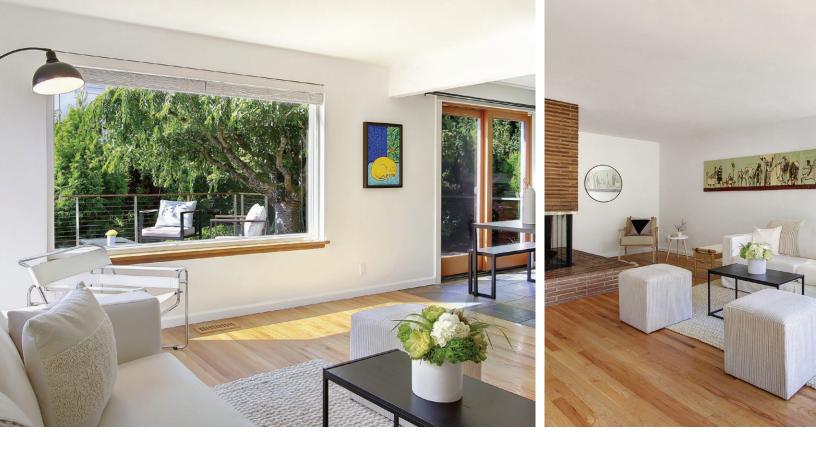

## OFFERED AT 899.95K

SOUGHT-AFTER ARROYO HEIGHTS NEIGHBORHOOD IN WEST SEATTLE ON COVETED MARINE VIEW DRIVE, this 1952 home effortlessly blends classic charm with modern sophistication. Located on a large, private lot with mature gardens and multiple outdoor entertaining areas. Living room with fireplace and SW views of Puget Sound. Reimagined eat-in kitchen features slate flooring and quartz counters. 3 generous bedrooms and 2 baths on main. Expansive lower-level daylight basement provides a second living area, complete with fireplace, office nook, and ample storage. Attached garage and additional driveway parking. Just a short drive to Lincoln Park and the Fauntleroy ferry, this home perfectly marries modern convenience with the peace and serenity of its natural surroundings.