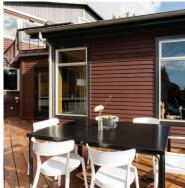

## OFFERED AT 2.195M

EXQUISITE CONTEMPORARY HOME OFFERS URBAN CONVENIENCE, TRANQUIL RETREAT. Open-concept main with west facing views to Lake Union, Olympics. Exposed metal beam ceilings, full-scale fireplace, wood floors. Dining room access to main outdoor terrace/ seating area. Gourmet kitchen with soapstone counters, double ovens, Sub-Zero refrigeration. Two bedrooms and full bath complete the main level. Top floor primary suite with private deck, fireplace with seating area, walk-in closet with built-ins and full, spa-like bathroom in limestone. Lower-level media/rec room, wet bar, wine cellar, and 3/4 bath. Low-maintenance landscaping with outdoor storage building and oversized two-car garage. Coveted North Capitol Hill location on 10th, walking distance to Volunteer Park.