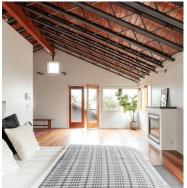

## OFFERED AT 2.195M

EXQUISITE CONTEMPORARY HOME OFFERS URBAN CONVENIENCE, TRANQUIL RETREAT. Open-concept main with west facing views to Lake Union, Olympics. Exposed metal beam ceilings, full-scale fireplace, wood floors. Dining room access to main outdoor terrace/ seating area. Gourmet kitchen with soapstone counters, double ovens, Sub-Zero refrigeration. Two bedrooms and full bath complete the main level. Top floor primary suite with private deck, fireplace with seating area, walk-in closet with built-ins and full, spa-like bathroom in limestone. Lower-level media/rec room, wet bar, wine cellar, and 3/4 bath. Low-maintenance landscaping with outdoor storage building and oversized two-car garage. Coveted North Capitol Hill location on 10th, walking distance to Volunteer Park.