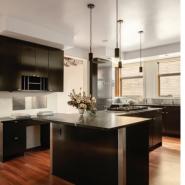

## OFFERED AT 2.195M

EXQUISITE CONTEMPORARY HOME OFFERS URBAN CONVENIENCE, TRANQUIL RETREAT. Open-concept main with west facing views to Lake Union, Olympics. Exposed metal beam ceilings, full-scale fireplace, wood floors. Dining room access to main outdoor terrace/ seating area. Gourmet kitchen with soapstone counters, double ovens, Sub-Zero refrigeration. Two bedrooms and full bath complete the main level. Top floor primary suite with private deck, fireplace with seating area, walk-in closet with built-ins and full, spa-like bathroom in limestone. Lower-level media/rec room, wet bar, wine cellar, and 3/4 bath. Low-maintenance landscaping with outdoor storage building and oversized two-car garage. Coveted North Capitol Hill location on 10th, walking distance to Volunteer Park.