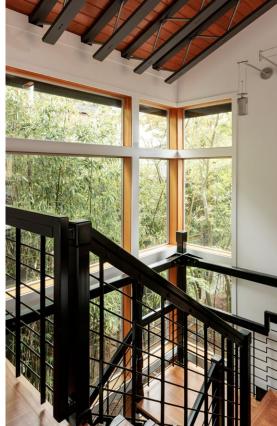

## OFFERED AT 2.195M

EXQUISITE CONTEMPORARY HOME OFFERS URBAN CONVENIENCE, TRANQUIL RETREAT. Open-concept main with west facing views to Lake Union, Olympics. Exposed metal beam ceilings, full-scale fireplace, wood floors. Dining room access to main outdoor terrace/ seating area. Gourmet kitchen with soapstone counters, double ovens, Sub-Zero refrigeration. Two bedrooms and full bath complete the main level. Top floor primary suite with private deck, fireplace with seating area, walk-in closet with built-ins and full, spa-like bathroom in limestone. Lower-level media/rec room, wet bar, wine cellar, and 3/4 bath. Low-maintenance landscaping with outdoor storage building and oversized two-car garage. Coveted North Capitol Hill location on 10th, walking distance to Volunteer Park.