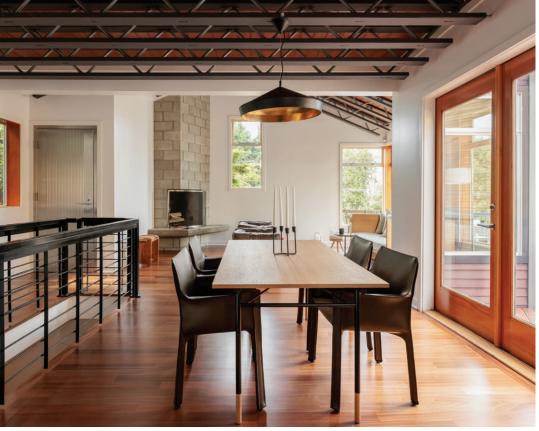

## OFFERED AT 2.195M

EXQUISITE CONTEMPORARY HOME OFFERS URBAN CONVENIENCE, TRANQUIL RETREAT. Open-concept main with west facing views to Lake Union, Olympics. Exposed metal beam ceilings, full-scale fireplace, wood floors. Dining room access to main outdoor terrace/ seating area. Gourmet kitchen with soapstone counters, double ovens, Sub-Zero refrigeration. Two bedrooms and full bath complete the main level. Top floor primary suite with private deck, fireplace with seating area, walk-in closet with built-ins and full, spa-like bathroom in limestone. Lower-level media/rec room, wet bar, wine cellar, and 3/4 bath. Low-maintenance landscaping with outdoor storage building and oversized two-car garage. Coveted North Capitol Hill location on 10th, walking distance to Volunteer Park.