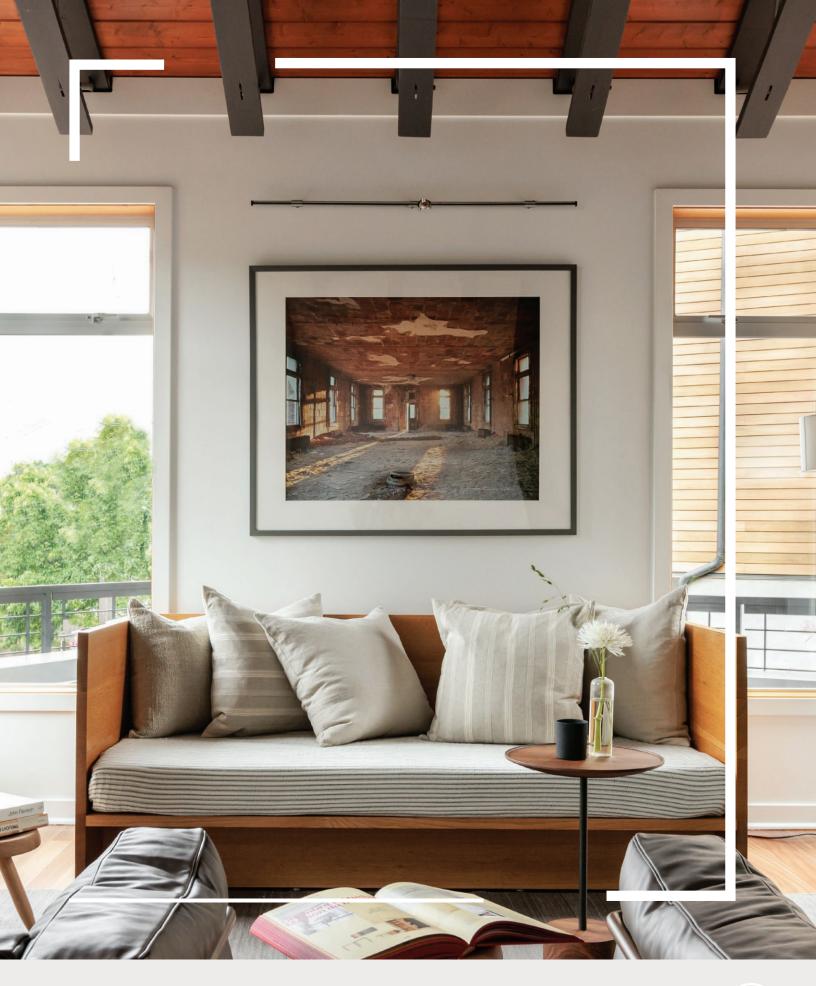

## OFFERED AT 2.195M

EXQUISITE CONTEMPORARY HOME OFFERS URBAN CONVENIENCE, TRANQUIL RETREAT. Open-concept main with west facing views to Lake Union, Olympics. Exposed metal beam ceilings, full-scale fireplace, wood floors. Dining room access to main outdoor terrace/ seating area. Gourmet kitchen with soapstone counters, double ovens, Sub-Zero refrigeration. Two bedrooms and full bath complete the main level. Top floor primary suite with private deck, fireplace with seating area, walk-in closet with built-ins and full, spa-like bathroom in limestone. Lower-level media/rec room, wet bar, wine cellar, and 3/4 bath. Low-maintenance landscaping with outdoor storage building and oversized two-car garage. Coveted North Capitol Hill location on 10th, walking distance to Volunteer Park.