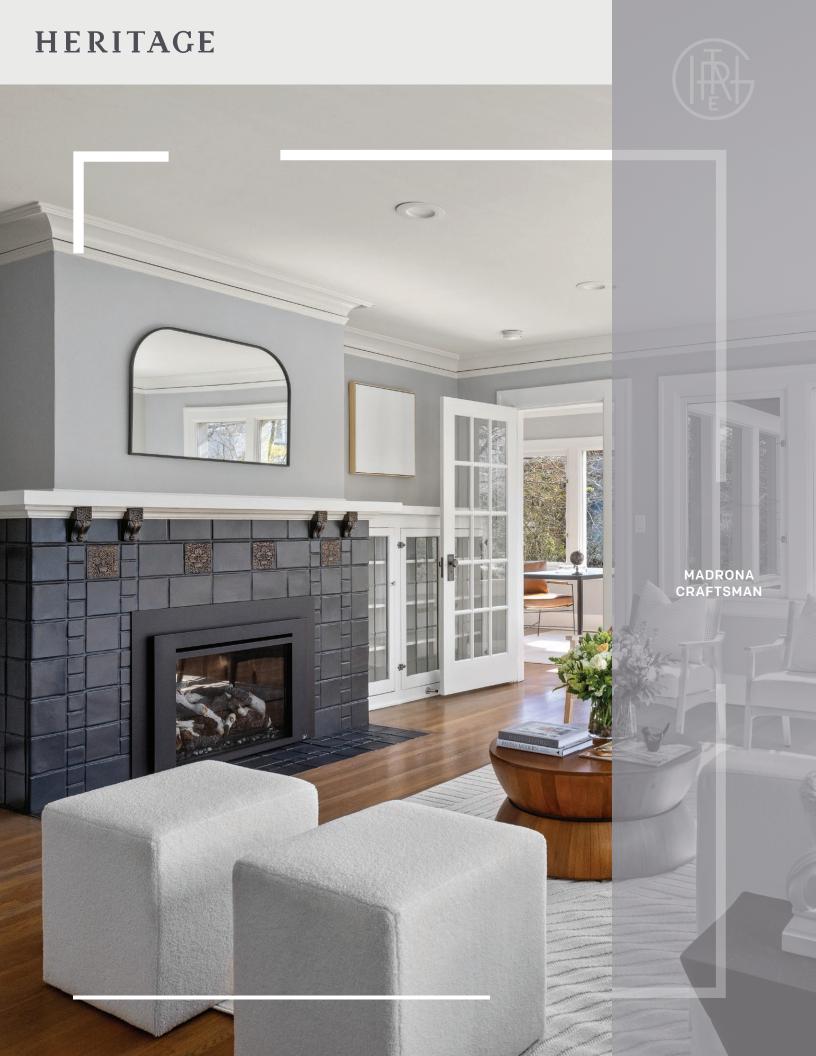

The main floor welcomes an abundance of natural light and nature through a surround of western facing windows that stretch across the entirety of the main floor. Sophistication and relaxation are achieved through a natural color palette, adorned with period details such as glass built-ins, an original fireplace hearth with intricate tile work, and gleaming polished hardwood floors. Charming latched windows add a touch of nostalgia to this thoughtfully preserved residence. The kitchen, a model of efficiency, boasts quartz countertops and subway tile, seamlessly connecting with both informal and formal eating areas. A stunning full-wall built-in bar buffet graces the space, offering not only additional storage but also a touch of opulence.