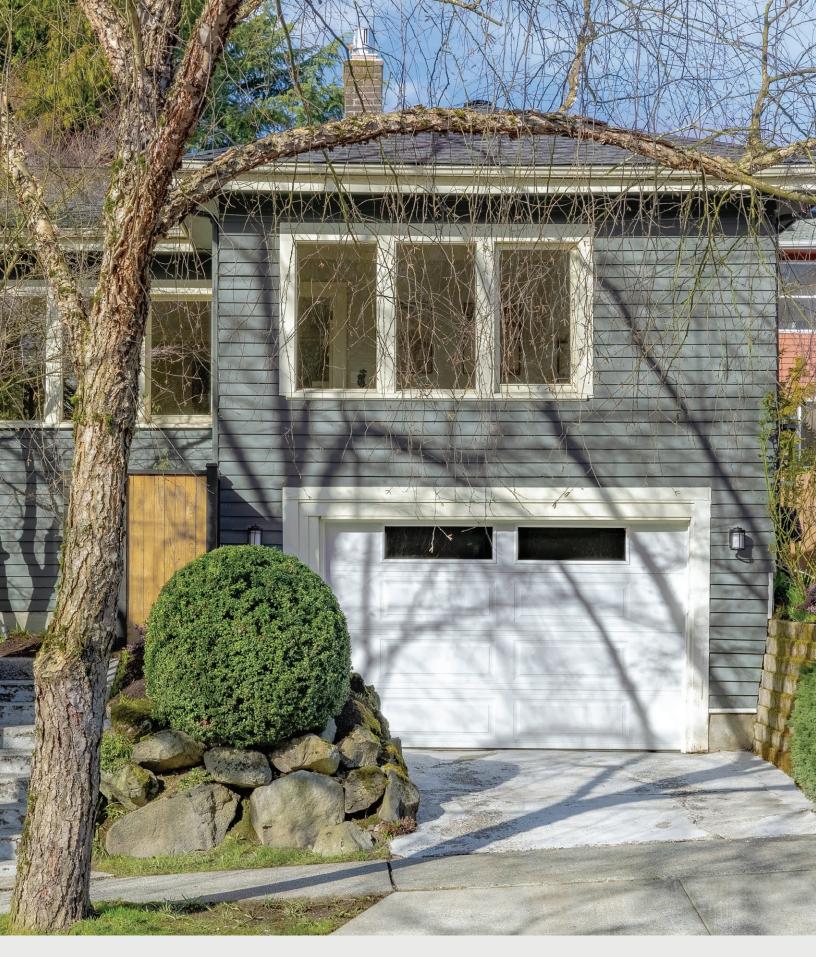

## NESTLED DISCREETLY BEHIND A SECURE LATCHED GATE AND ENSCONCED BY A MATURE PRIVACY HEDGE, THIS METICULOUSLY REMODELED 1922 CRAFTSMAN EXUDES TIMELESS ELEGANCE WITH A CONTEMPORARY TWIST. THOUGHTFULLY UPDATED, ORIGINAL CHARM HAS BEEN IMBUED WITH MODERN AMENITIES.

Outside, a low-maintenance yard with carefully curated hardscape features ensures a lock-and-leave lifestyle. Conveniently located within walking distance to Madrona's highlights and offering easy access to Lake Washington and public transportation, this in-city jewel box seamlessly combines charm and efficiency for a truly enchanting living experience.