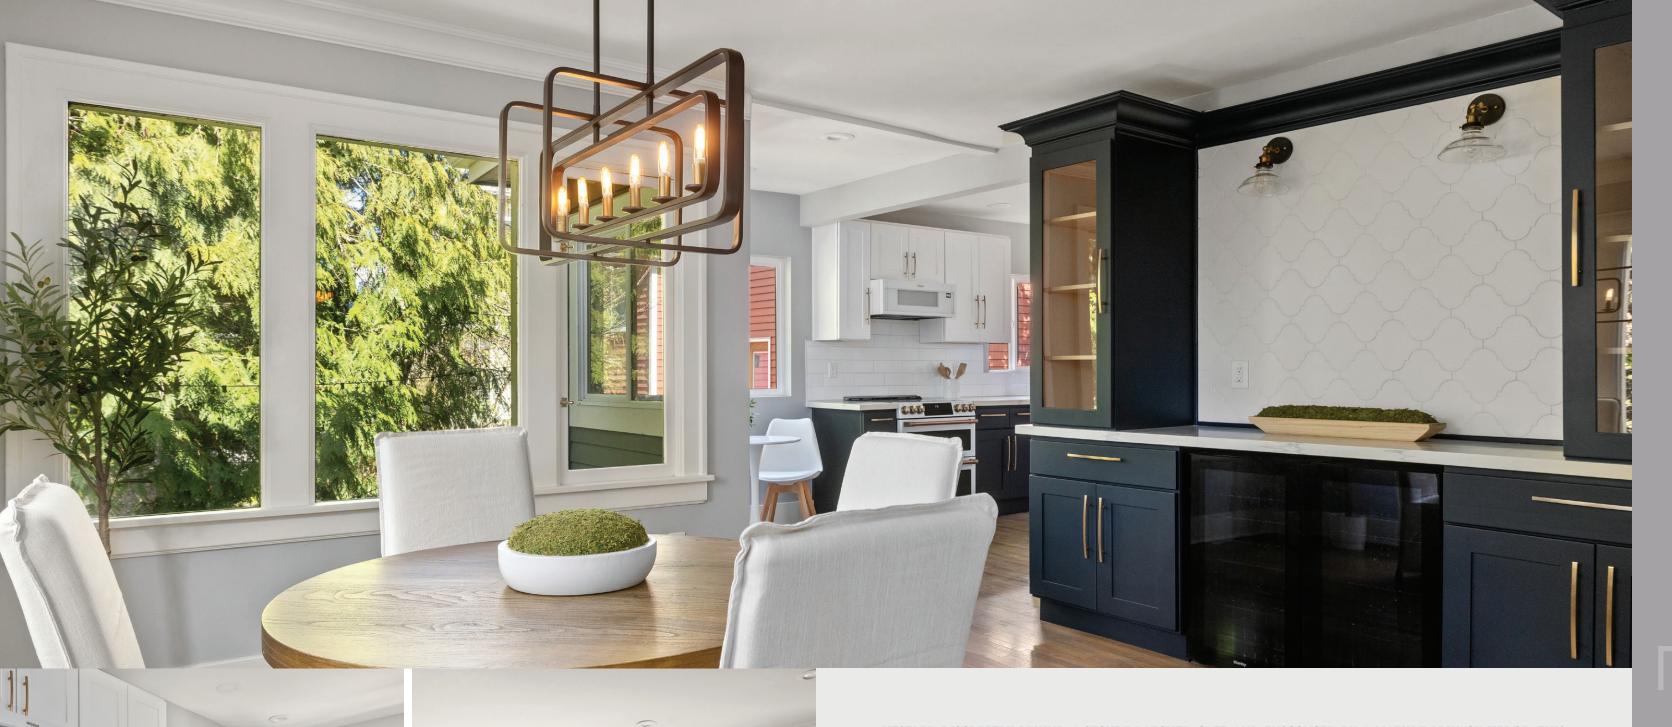

The main floor welcomes an abundance of natural light and nature through a surround of western facing windows that stretch across the entirety of the main floor. Sophistication and relaxation are achieved through a natural color palette, adorned with period details such as glass built-ins, an original fireplace hearth with intricate tile work, and gleaming polished hardwood floors. Charming latched windows add a touch of nostalgia to this thoughtfully preserved residence. The kitchen, a model of efficiency, boasts quartz countertops and subway tile, seamlessly connecting with both informal and formal eating areas. A stunning full-wall built-in bar buffet graces the space, offering not only additional storage but also a touch of opulence.