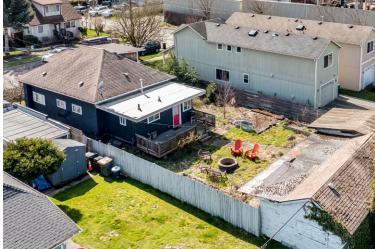

## SOUTH PARK LAND

Offered at 625K

6,000 SQUARE FOOT FLAT LOT WITH ALLEY ACCESS, zoned RSL-M will yield potentially multiple new smartly designed standalone homes (two 3 bed / 2.5 bath and two 2 bed / 2.5 bath) each with off-street parking. Wide, highly accessible street and alley provide ease of access. Located in the urban village of South Park, with great walkability to transit, shops and restaurants. The area is quickly transforming into a vibrant hub, with new construction developments abounding, all within a 10 minute commute to downtown. Close to 99 + 509.