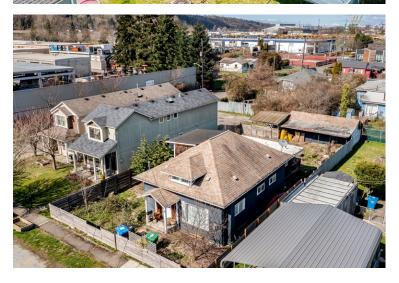

## SOUTH PARK LAND

Offered at 625K

6,000 SQUARE FOOT FLAT LOT WITH ALLEY ACCESS, zoned RSL-M will yield potentially multiple new smartly designed standalone homes (two 3 bed / 2.5 bath and two 2 bed / 2.5 bath) each with off-street parking. Wide, highly accessible street and alley provide ease of access. Located in the urban village of South Park, with great walkability to transit, shops and restaurants. The area is quickly transforming into a vibrant hub, with new construction developments abounding, all within a 10 minute commute to downtown. Close to 99 + 509.