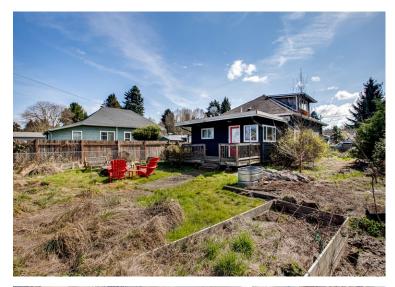

## SOUTH PARK LAND

Offered at 625K

6,000 SQUARE FOOT FLAT LOT WITH ALLEY ACCESS, zoned RSL-M will yield potentially multiple new smartly designed standalone homes (two 3 bed / 2.5 bath and two 2 bed / 2.5 bath) each with off-street parking. Wide, highly accessible street and alley provide ease of access. Located in the urban village of South Park, with great walkability to transit, shops and restaurants. The area is quickly transforming into a vibrant hub, with new construction developments abounding, all within a 10 minute commute to downtown. Close to 99 + 509.