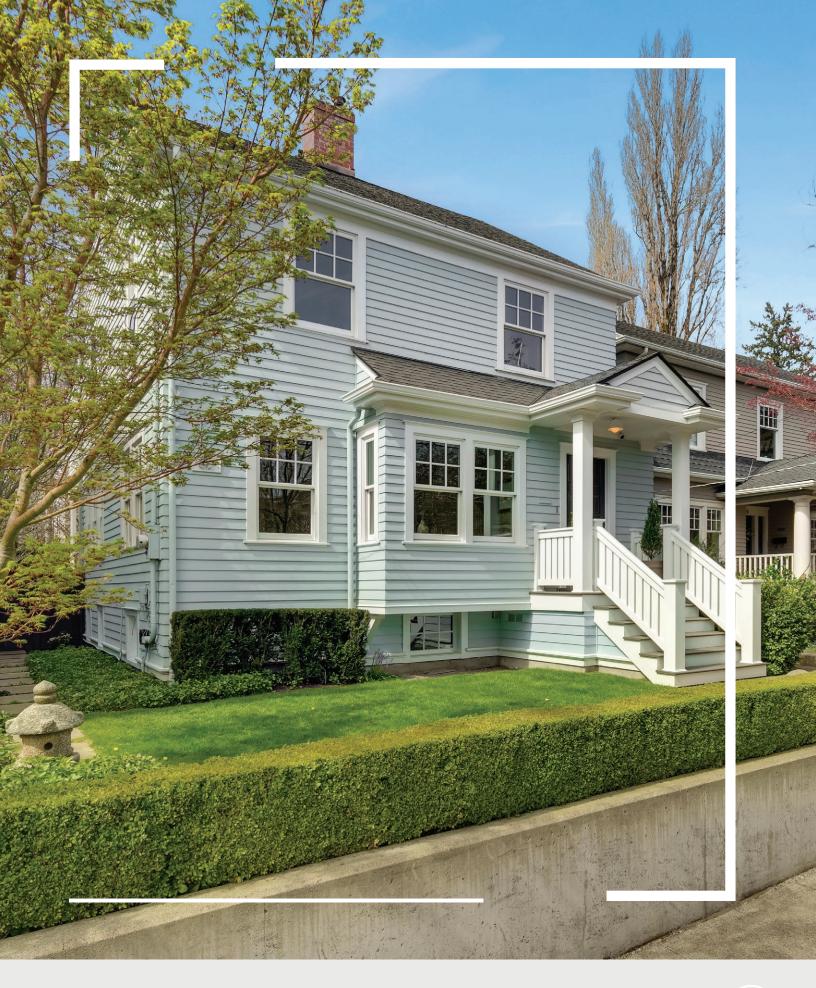

HERITAGE

MADRONA COLONIAL

617 35TH AVENUE SEATTLE, WA 98122

OFFERED AT 2.2M

THIS HIGHLY REFINED 1921 COLONIAL IS JUST STEPS FROM MADRONA'S vibrant commercial core & lookout point remodeled for contemporary living with period details intact. Discreet & copious built-ins throughout. Sophisticated main living area features brick fireplace and generous window seat with oak floors leading to elegant formal dining area and access to covered deck. Gourmet kitchen enhanced by marble topped island and inviting window seat with views to back gardens. Second level offers rare three beds & two full baths. Primary suite features walk-in closet and storage cabinets, marble and chrome bathroom with clawfoot tub. Basement level for recreation, storage and laundry includes full bath. Private, enclosed & verdant garden offers flexibility and sanctuary.

MLS: 1914407 BEDROOMS: 3 BATHS: 3.25 SQ FT: 2,740

LOT: 4,000 HEAT: FORCED AIR HEAT & AC YEAR BUILT: 1921 TAXES (2022): 13,674

LANCE NEELY lance@heritagerealty.com 206.854.2140

> HERITAGEREALTY.COM/MADRONA-COLONIAL