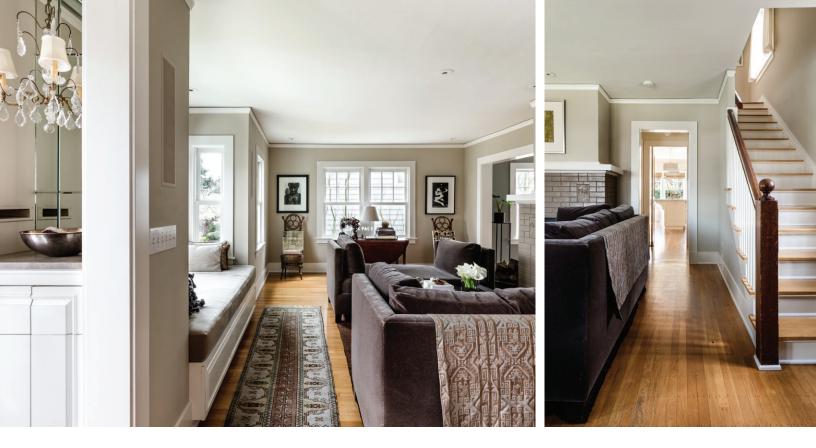

HERITAGE

MADRONA COLONIAL

617 35TH AVENUE SEATTLE, WA 98122

OFFERED AT 2.2M

THIS HIGHLY REFINED 1921 COLONIAL IS JUST STEPS FROM MADRONA'S vibrant commercial core & lookout point remodeled for contemporary living with period details intact. Discreet & copious built-ins throughout. Sophisticated main living area features brick fireplace and generous window seat with oak floors leading to elegant formal dining area and access to covered deck. Gourmet kitchen enhanced by marble topped island and inviting window seat with views to back gardens. Second level offers rare three beds & two full baths. Primary suite features walk-in closet and storage cabinets, marble and chrome bathroom with clawfoot tub. Basement level for recreation, storage and laundry includes full bath. Private, enclosed & verdant garden offers flexibility and sanctuary.