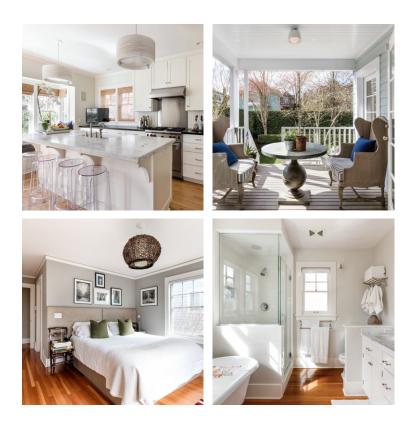

HERITAGE

MADRONA COLONIAL

617 35TH AVENUE SEATTLE, WA 98122

OFFERED AT 2.2M

THIS HIGHLY REFINED 1921 COLONIAL IS JUST STEPS FROM MADRONA'S vibrant commercial core & lookout point remodeled for contemporary living with period details intact. Discreet & copious built-ins throughout. Sophisticated main living area features brick fireplace and generous window seat with oak floors leading to elegant formal dining area and access to covered deck. Gourmet kitchen enhanced by marble topped island and inviting window seat with views to back gardens. Second level offers rare three beds & two full baths. Primary suite features walk-in closet and storage cabinets, marble and chrome bathroom with clawfoot tub. Basement level for recreation, storage and laundry includes full bath. Private, enclosed & verdant garden offers flexibility and sanctuary.