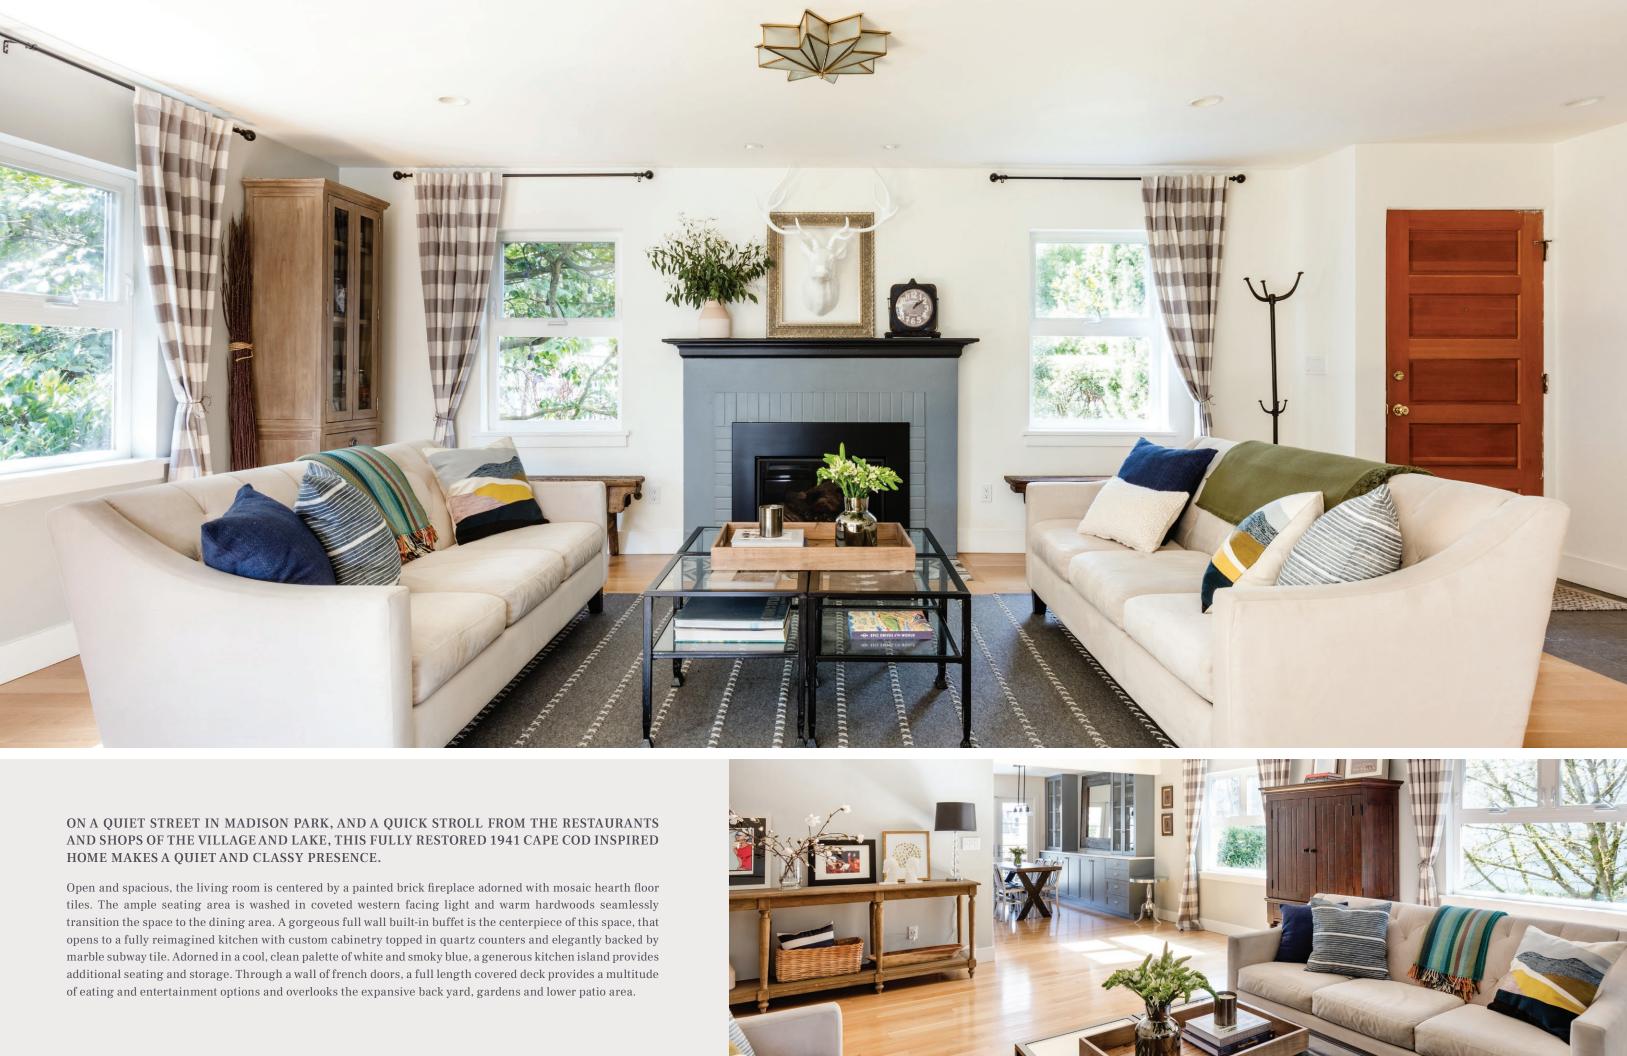

# HERITAGE

.

0

1 +-- 7

17

**(111** 

MADISON PARK CAPE COD















### OUTSIDE, RARELY AVAILABLE DOUBLE LOT PROVIDES OPTIONS FOR EXPANSION AND SPACE FOR RECREATION AND ENTERTAINMENT.

The detached double car garage off the alley maximizes convenience. This property is an exceptional opportunity wrapped in sophistication and charm in one of Seattle's most classic neighborhoods.

HERITAGEREALTY.COM/MADISON-PARK-CAPECOD









OFFERED AT 2.1M MLS: 1748212 BEDROOMS: 4 BATHS: 3 SQ FT: 3,010 LOT: 7,200 PARKING: 2-CAR DETACHED GARAGE YEAR BUILT: 1941 TAXES 2021: 14,816



## HERITAGE



LANCE NEELY lance@heritagerealty.com 206.854.2140

HERITAGEREALTY.COM

HERITAGE RESIDENTIAL, LLC