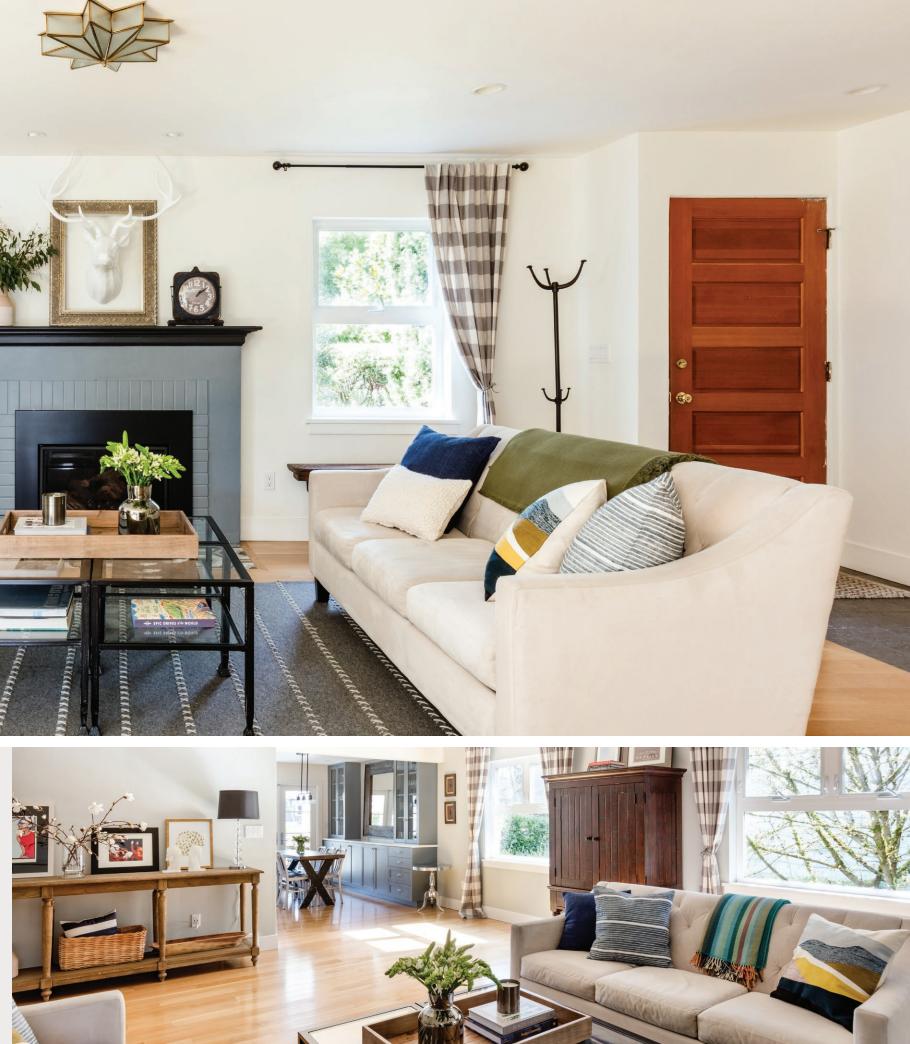

# HERITAGE

.

0

1 +-- 7

17

**(111** 

MADISON PARK CAPE COD















### OUTSIDE, RARELY AVAILABLE DOUBLE LOT PROVIDES OPTIONS FOR EXPANSION AND SPACE FOR RECREATION AND ENTERTAINMENT.

The detached double car garage off the alley maximizes convenience. This property is an exceptional opportunity wrapped in sophistication and charm in one of Seattle's most classic neighborhoods.

HERITAGEREALTY.COM/MADISON-PARK-CAPECOD









OFFERED AT 2.1M MLS: 1748212 BEDROOMS: 4 BATHS: 3 SQ FT: 3,010 LOT: 7,200 PARKING: 2-CAR DETACHED GARAGE YEAR BUILT: 1941 TAXES 2021: 14,816



## HERITAGE



LANCE NEELY lance@heritagerealty.com 206.854.2140

HERITAGEREALTY.COM

HERITAGE RESIDENTIAL, LLC