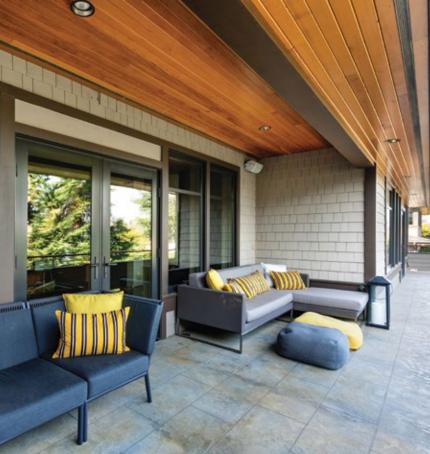

in tones of cool gray and granite, flows seamlessly into the formal dining area. Beyond the wall of windows, idyllic views out to the bay, and an expansive deck that spans the length of the main floor, creates an ideal environment for entertaining or quiet enjoyment.