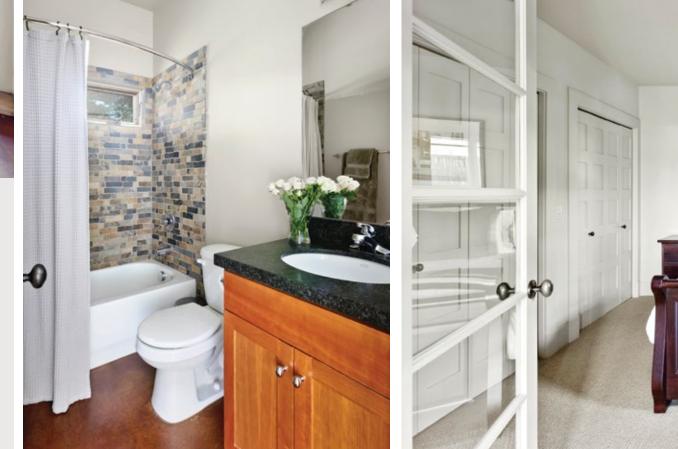

## THE LOWER LEVEL FEATURES A WELL-SIZED MEDIA ROOM WITH TILED FIREPLACE AND BUILT-IN STORAGE SURROUND.

Brightened by a wall of windows, French doors provide access to the outdoors. An additional bedroom and full bath offer private accommodation for guests or possible ADU. A formal laundry and utility room provides additional utility.