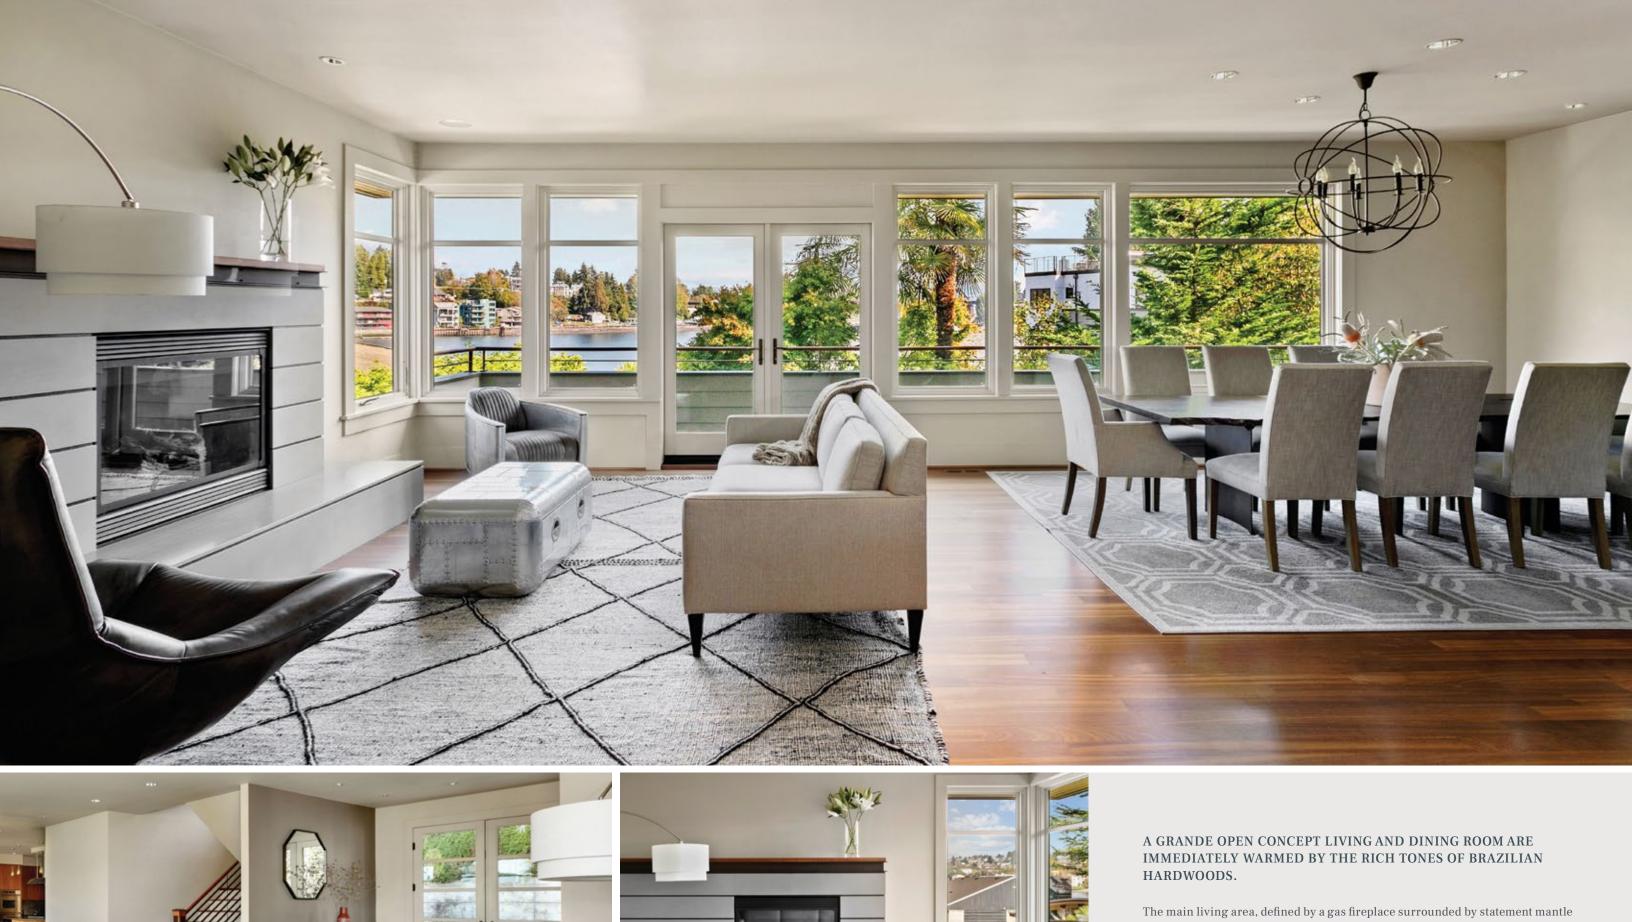

Completely shielded from the main road, a sculptural gate off the driveway leads to a private, enclosed garden with tasteful, low maintenance plantings. Under the arched entryway, paned glass double doors open to a slate landing that at once reveals a light-filled great room.

in tones of cool gray and granite, flows seamlessly into the formal dining area. Beyond the wall of windows, idyllic views out to the bay, and an expansive deck that spans the length of the main floor, creates an ideal environment for entertaining or quiet enjoyment.