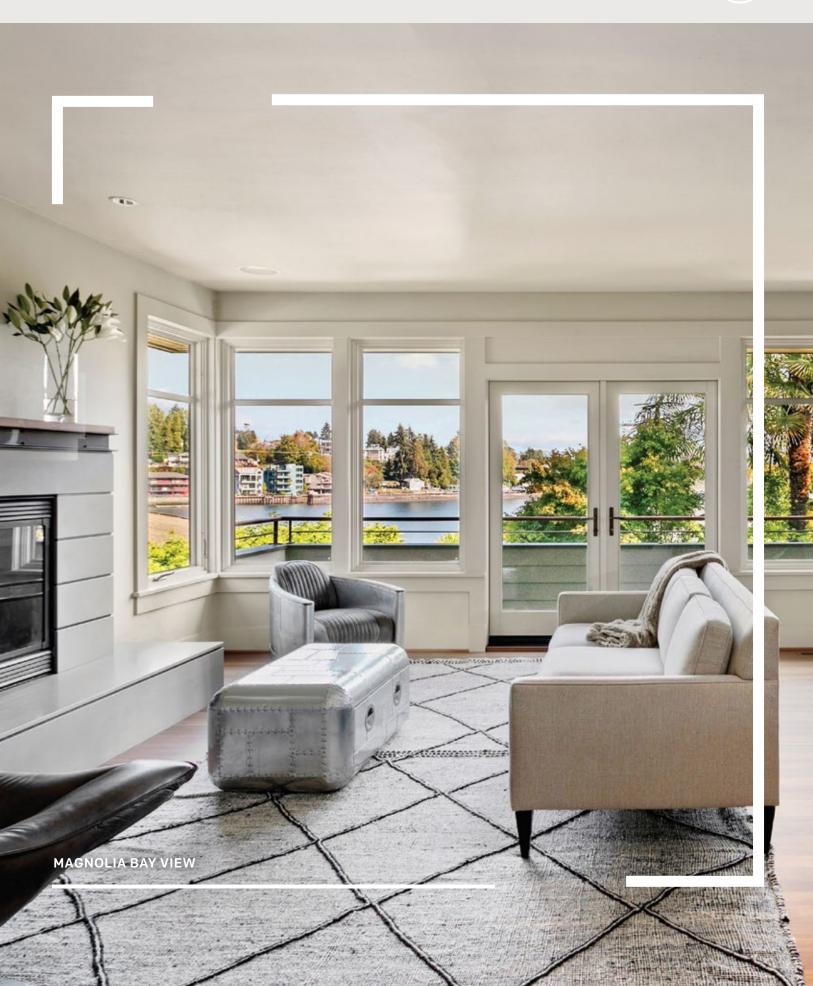

Completely shielded from the main road, a sculptural gate off the driveway leads to a private, enclosed garden with tasteful, low maintenance plantings. Under the arched entryway, paned glass double doors open to a slate landing that at once reveals a light-filled great room.

in tones of cool gray and granite, flows seamlessly into the formal dining area. Beyond the wall of windows, idyllic views out to the bay, and an expansive deck that spans the length of the main floor, creates an ideal environment for entertaining or quiet enjoyment.