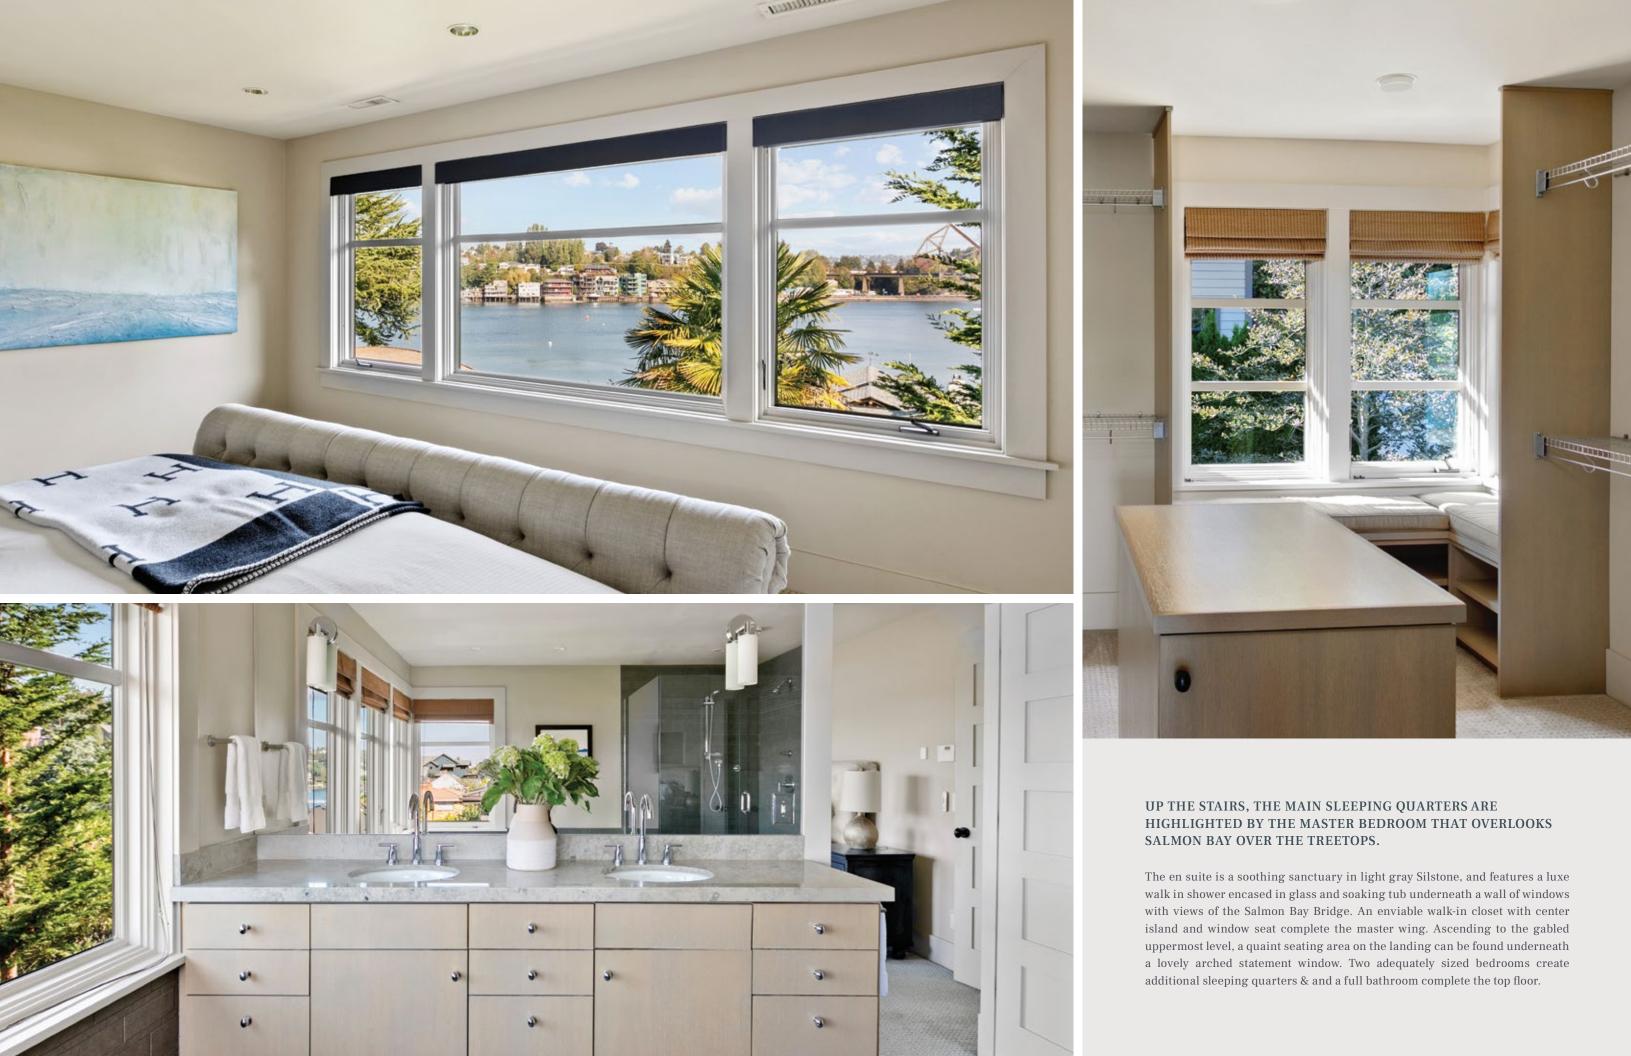

in tones of cool gray and granite, flows seamlessly into the formal dining area. Beyond the wall of windows, idyllic views out to the bay, and an expansive deck that spans the length of the main floor, creates an ideal environment for entertaining or quiet enjoyment.