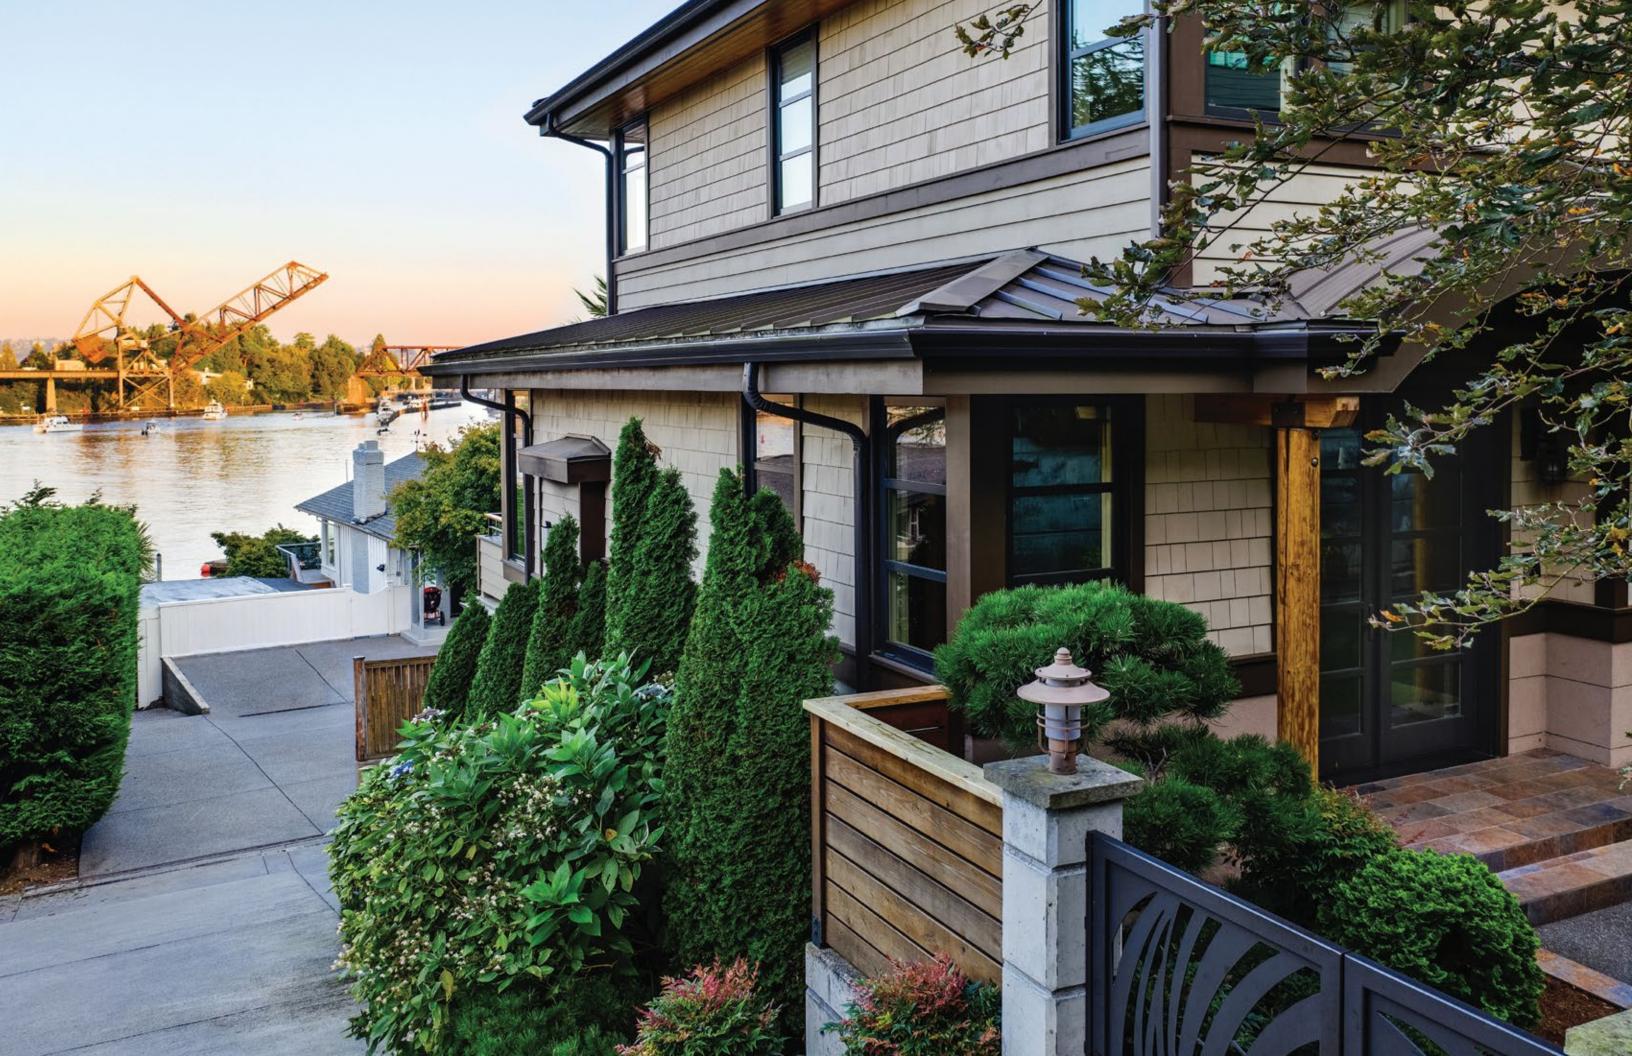

## HERITAGE

NESTLED AGAINST THE NORTHEAST BORDER OF DISCOVERY PARK AND OVERLOOKING THE SERENITY OF SALMON BAY, THIS CONTEMPORARY HOME OFFERS A CALMING, LIGHT-FILLED URBAN REFUGE THAT IS AT ONCE BOTH COMFORTABLE AND LUXURIOUS.

Completely shielded from the main road, a sculptural gate off the driveway leads to a private, enclosed garden with tasteful, low maintenance plantings. Under the arched entryway, paned glass double doors open to a slate landing that at once reveals a light-filled great room.