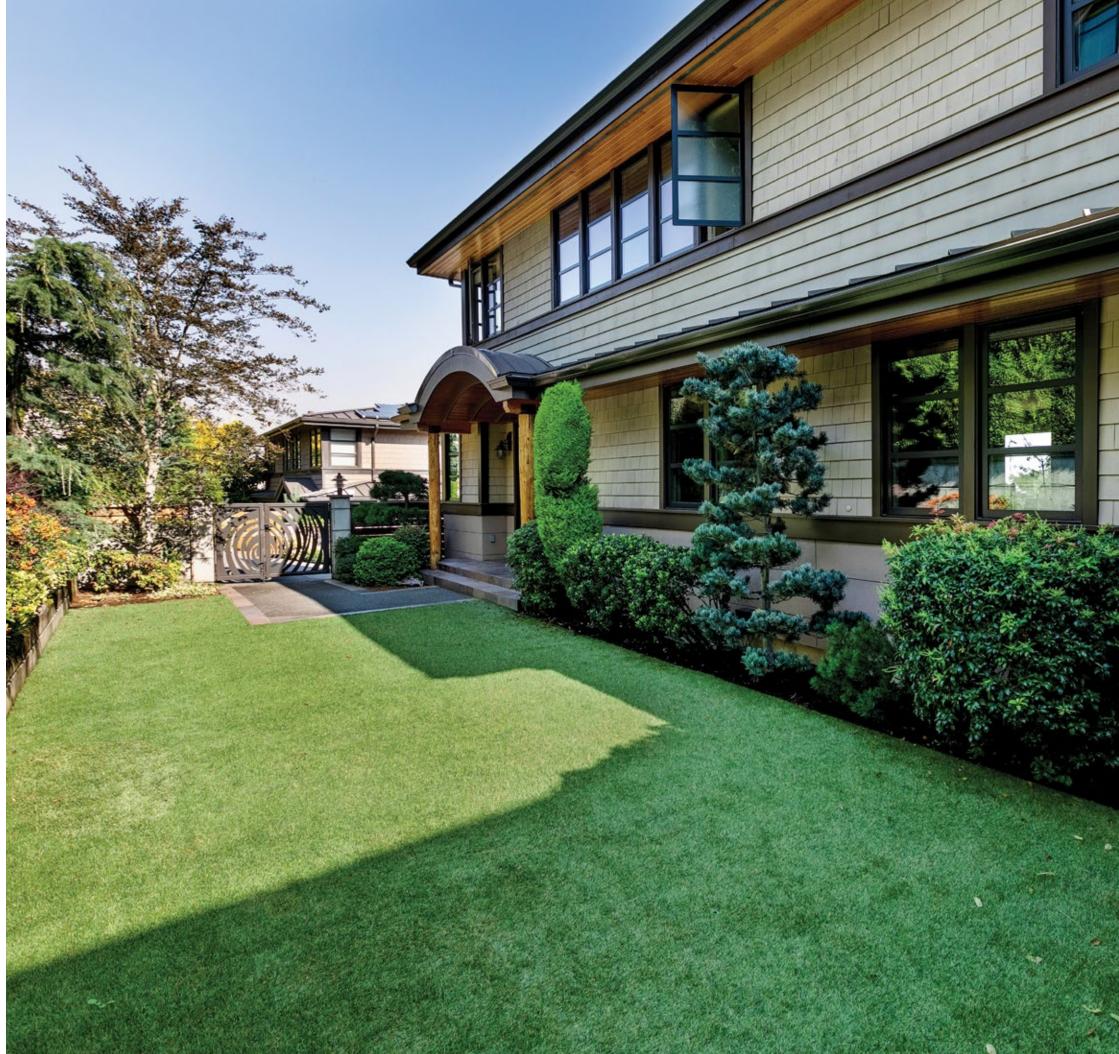

Completely shielded from the main road, a sculptural gate off the driveway leads to a private, enclosed garden with tasteful, low maintenance plantings. Under the arched entryway, paned glass double doors open to a slate landing that at once reveals a light-filled great room.