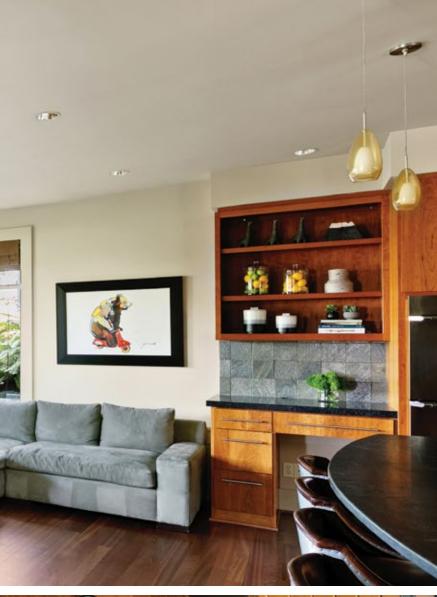

## THE LOWER LEVEL FEATURES A WELL-SIZED MEDIA ROOM WITH TILED FIREPLACE AND BUILT-IN STORAGE SURROUND.

Brightened by a wall of windows, French doors provide access to the outdoors. An additional bedroom and full bath offer private accommodation for guests or possible ADU. A formal laundry and utility room provides additional utility.