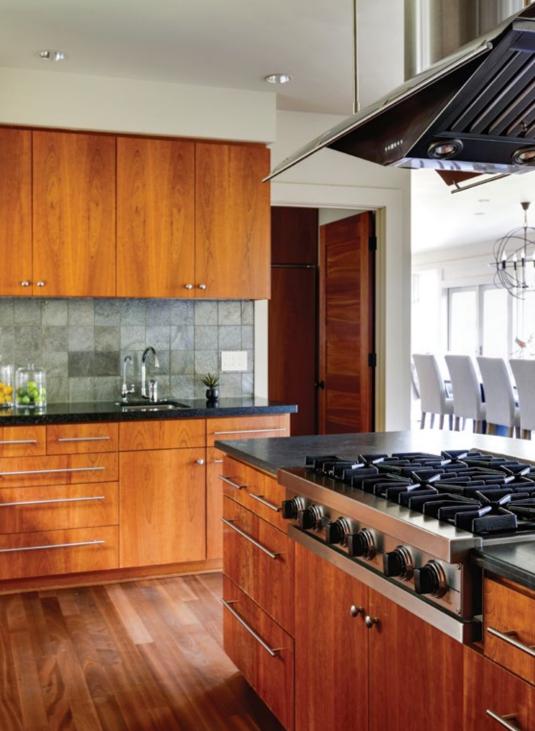

OFF THE GREAT ROOM, A GENEROUS AND LUXE GOURMET KITCHEN, CENTERED BY A GRANITE TOPPED ISLAND WITH SEATING SURROUND, IS WASHED IN LIGHT THROUGH AN EXPANSE OF WINDOWS.

Viking and Sub-Zero Appliances bring upscale luxury to the space and double sinks and thoughtful placement of a butler's pantry amplify usability and ease. Open to the family room, seating is extended outdoors through a set of French doors leading to the wrap around deck.