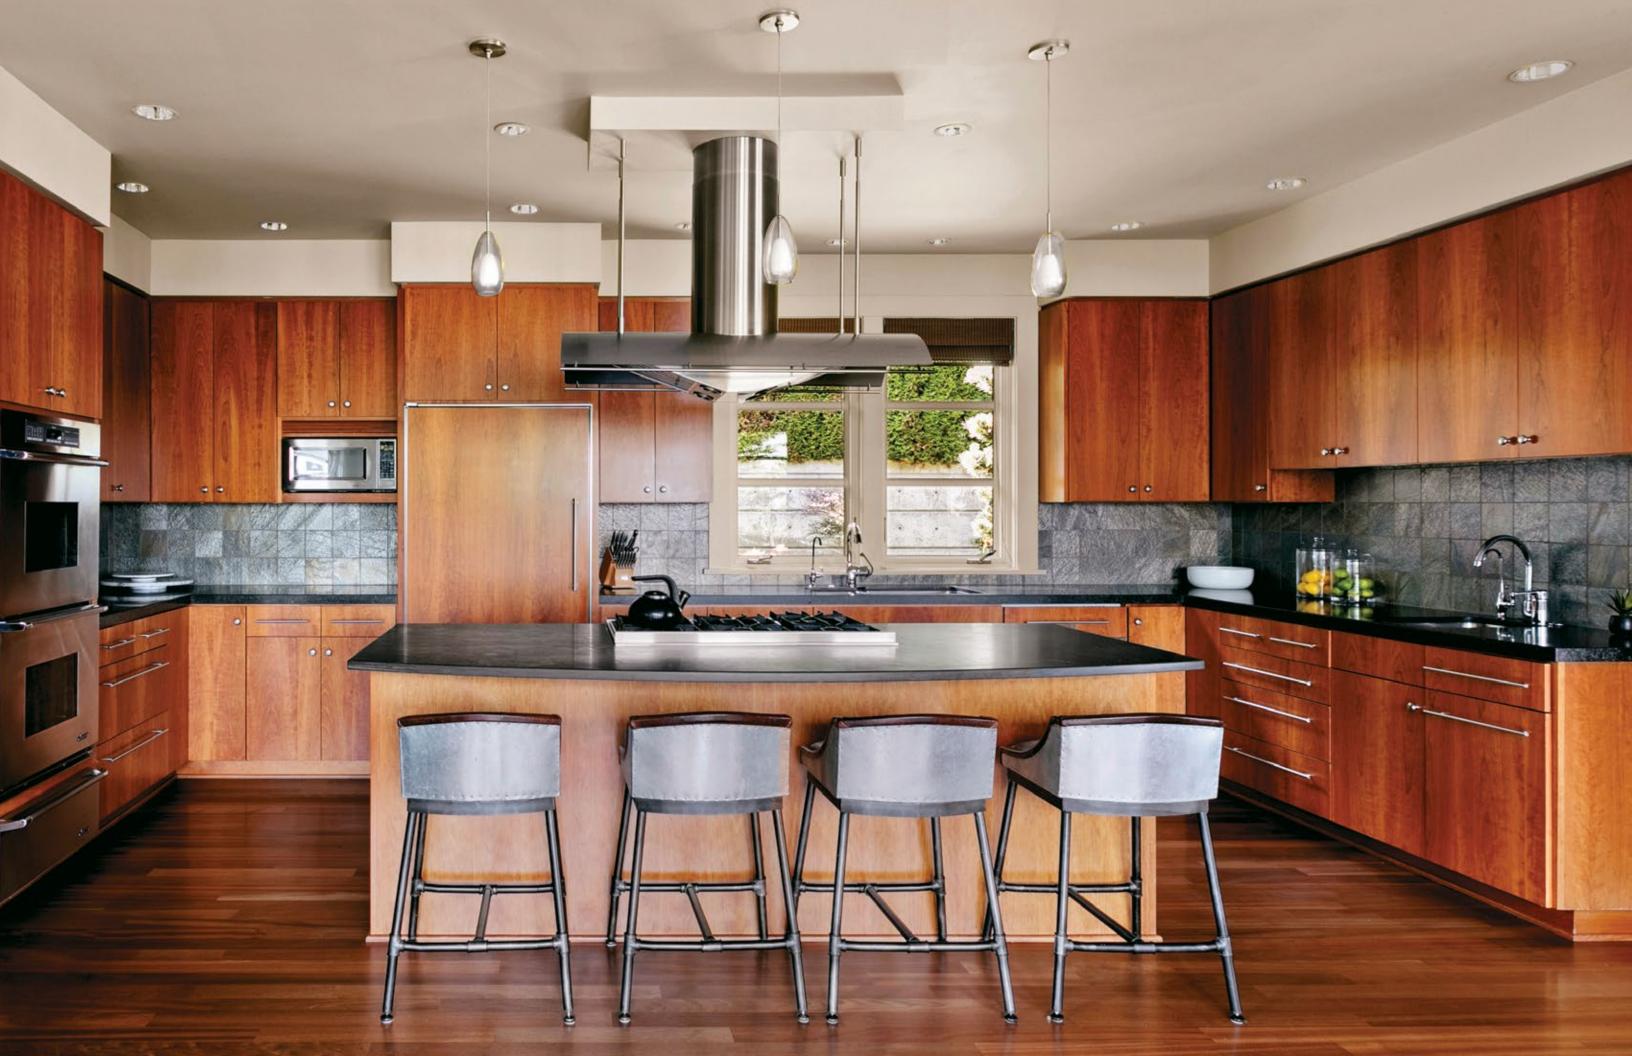

OFF THE GREAT ROOM, A GENEROUS AND LUXE GOURMET KITCHEN, CENTERED BY A GRANITE TOPPED ISLAND WITH SEATING SURROUND, IS WASHED IN LIGHT THROUGH AN EXPANSE OF WINDOWS.

Viking and Sub-Zero Appliances bring upscale luxury to the space and double sinks and thoughtful placement of a butler's pantry amplify usability and ease. Open to the family room, seating is extended outdoors through a set of French doors leading to the wrap around deck.