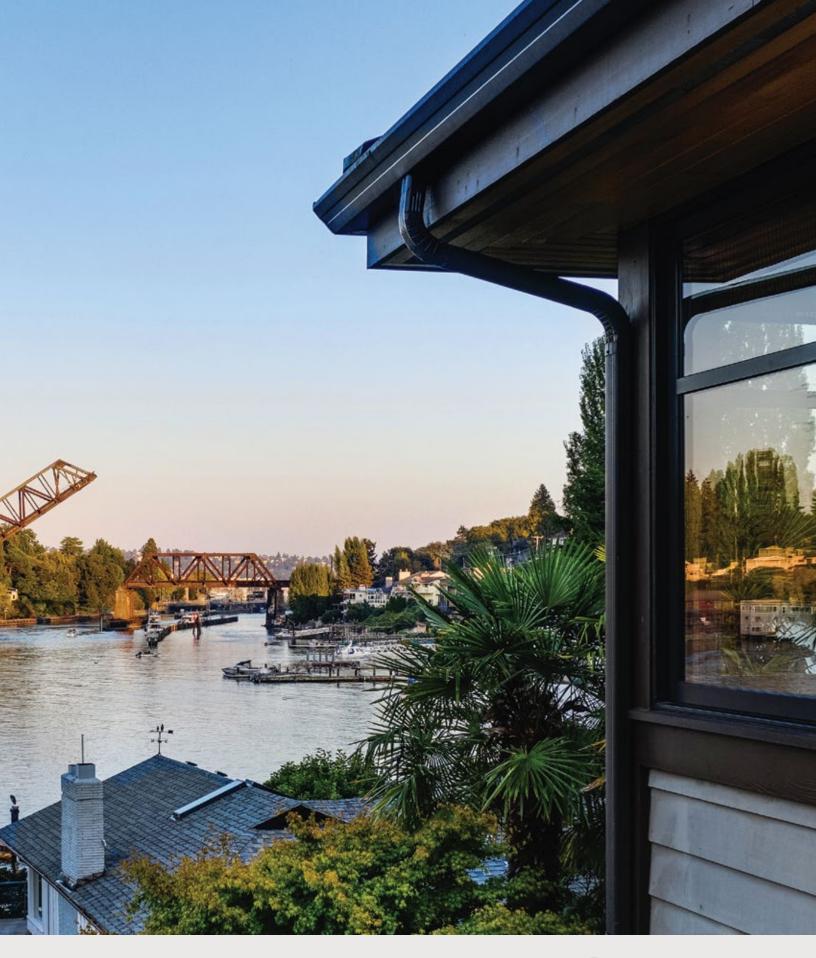

## HERITAGE

NESTLED AGAINST THE NORTHEAST BORDER OF DISCOVERY PARK AND OVERLOOKING THE SERENITY OF SALMON BAY, THIS CONTEMPORARY HOME OFFERS A CALMING, LIGHT-FILLED URBAN REFUGE THAT IS AT ONCE BOTH COMFORTABLE AND LUXURIOUS.

in tones of cool gray and granite, flows seamlessly into the formal dining area. Beyond the wall of windows, idyllic views out to the bay, and an expansive deck that spans the length of the main floor, creates an ideal environment for entertaining or quiet enjoyment.