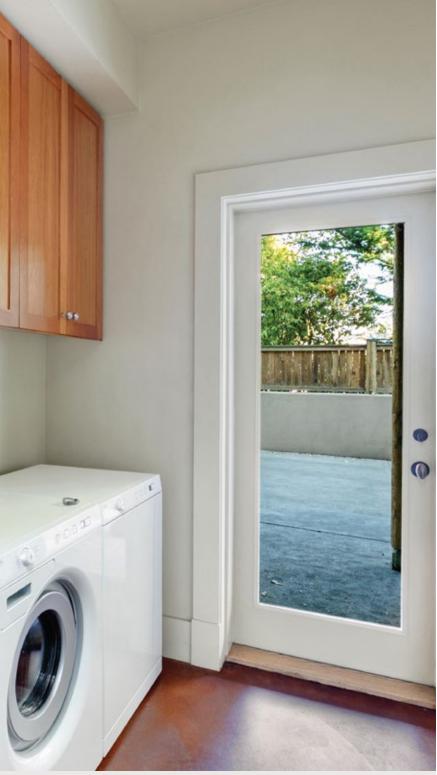

## THE LOWER LEVEL FEATURES A WELL-SIZED MEDIA ROOM WITH TILED FIREPLACE AND BUILT-IN STORAGE SURROUND.

Brightened by a wall of windows, French doors provide access to the outdoors. An additional bedroom and full bath offer private accommodation for guests or possible ADU. A formal laundry and utility room provides additional utility.