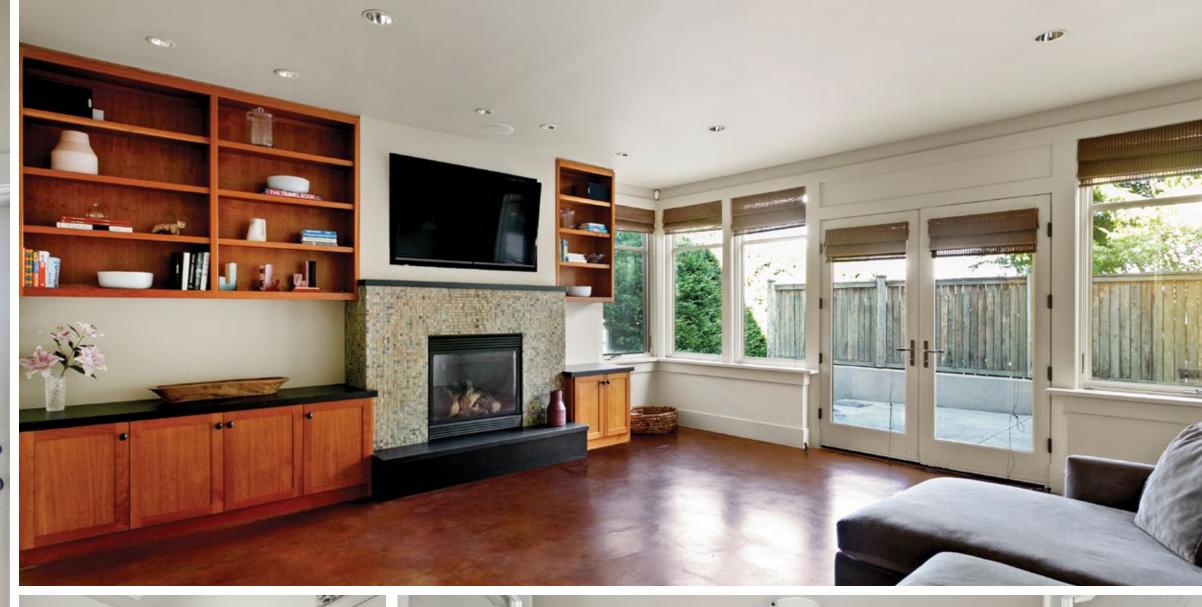

in tones of cool gray and granite, flows seamlessly into the formal dining area. Beyond the wall of windows, idyllic views out to the bay, and an expansive deck that spans the length of the main floor, creates an ideal environment for entertaining or quiet enjoyment.

OFF THE GREAT ROOM, A GENEROUS AND LUXE GOURMET KITCHEN, CENTERED BY A GRANITE TOPPED ISLAND WITH SEATING SURROUND, IS WASHED IN LIGHT THROUGH AN EXPANSE OF WINDOWS.

Viking and Sub-Zero Appliances bring upscale luxury to the space and double sinks and thoughtful placement of a butler's pantry amplify usability and ease. Open to the family room, seating is extended outdoors through a set of French doors leading to the wrap around deck.

## THE LOWER LEVEL FEATURES A WELL-SIZED MEDIA ROOM WITH TILED FIREPLACE AND BUILT-IN STORAGE SURROUND.

Brightened by a wall of windows, French doors provide access to the outdoors. An additional bedroom and full bath offer private accommodation for guests or possible ADU. A formal laundry and utility room provides additional utility.