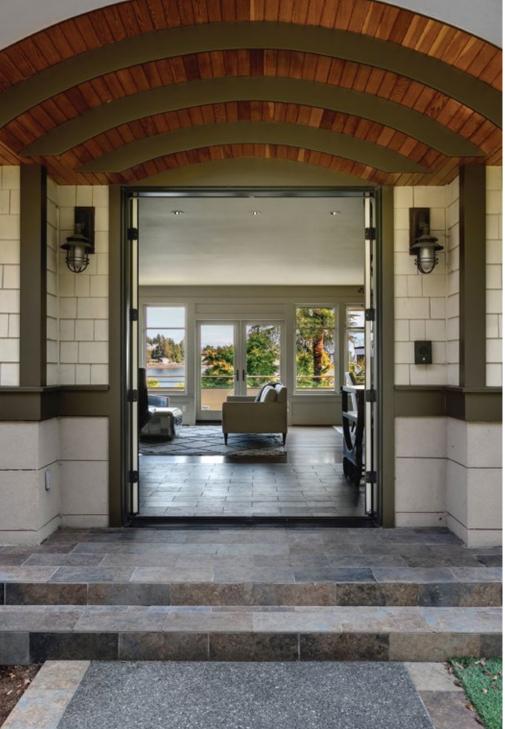

Completely shielded from the main road, a sculptural gate off the driveway leads to a private, enclosed garden with tasteful, low maintenance plantings. Under the arched entryway, paned glass double doors open to a slate landing that at once reveals a light-filled great room.