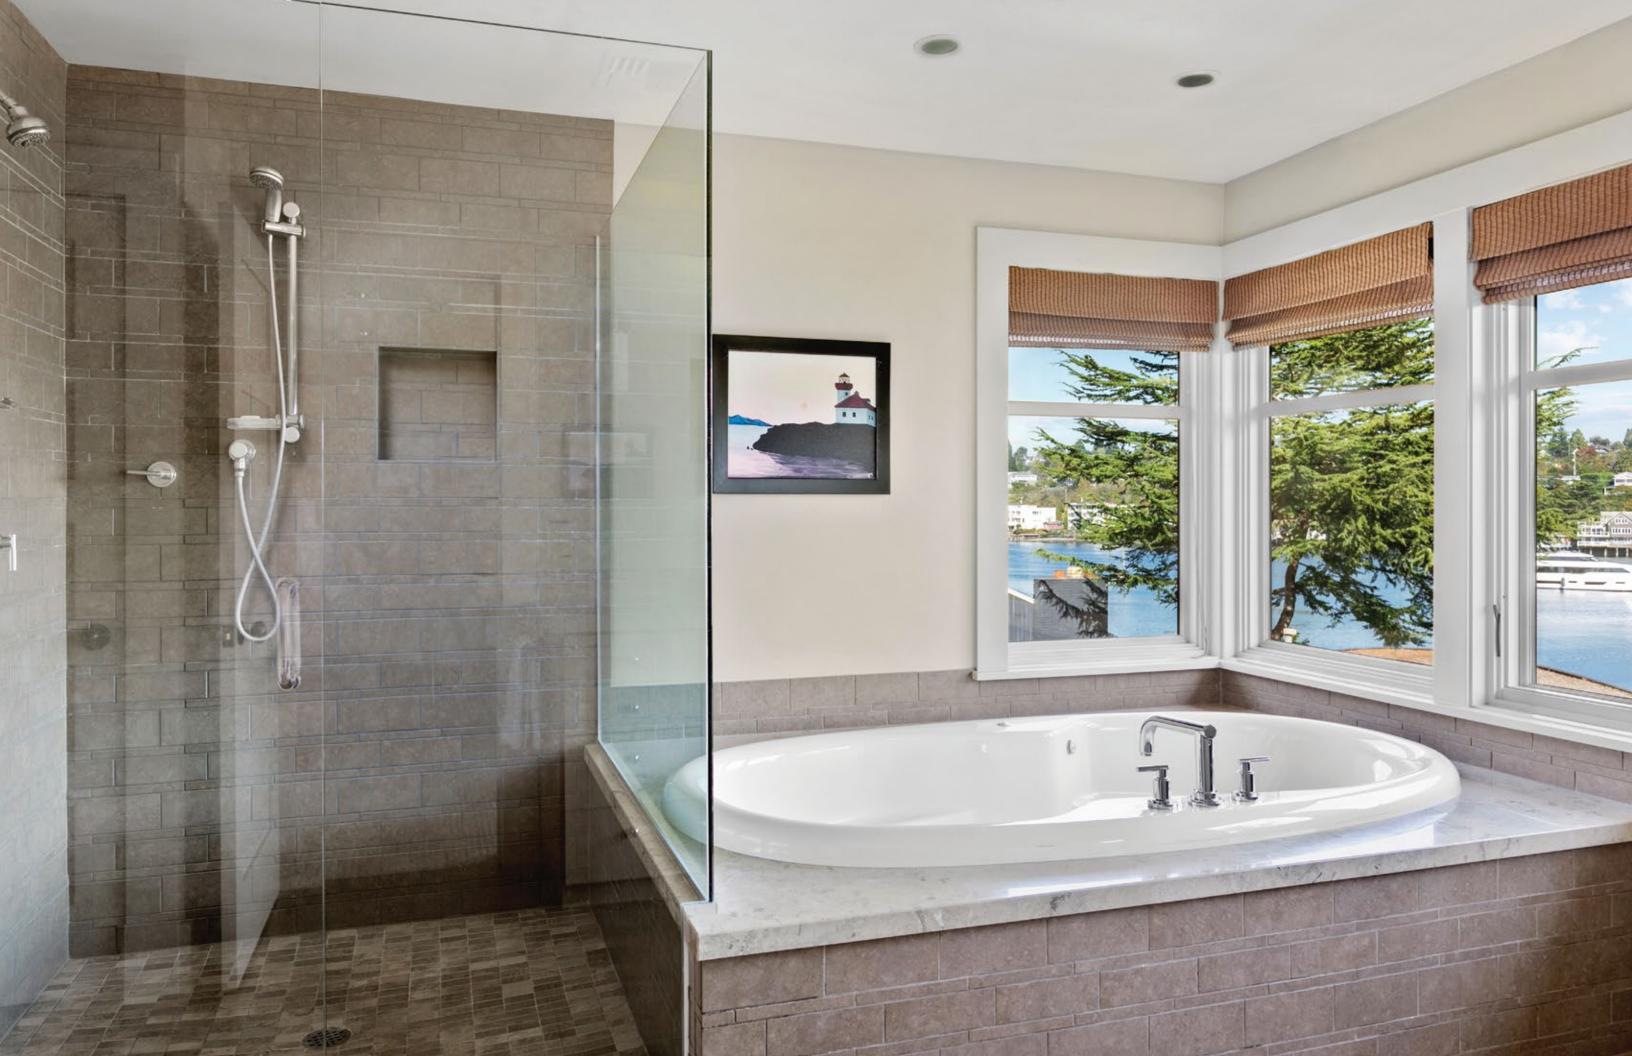

in tones of cool gray and granite, flows seamlessly into the formal dining area. Beyond the wall of windows, idyllic views out to the bay, and an expansive deck that spans the length of the main floor, creates an ideal environment for entertaining or quiet enjoyment.