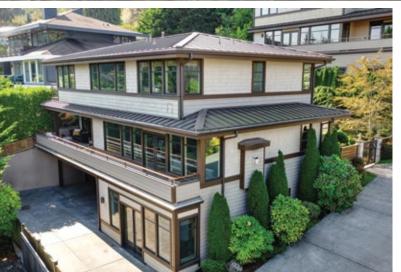

## HERITAGE

NESTLED AGAINST THE NORTHEAST BORDER OF DISCOVERY PARK AND OVERLOOKING THE SERENITY OF SALMON BAY, THIS CONTEMPORARY HOME OFFERS A CALMING, LIGHT-FILLED URBAN REFUGE THAT IS AT ONCE BOTH COMFORTABLE AND LUXURIOUS.

Completely shielded from the main road, a sculptural gate off the driveway leads to a private, enclosed garden with tasteful, low maintenance plantings. Under the arched entryway, paned glass double doors open to a slate landing that at once reveals a light-filled great room.