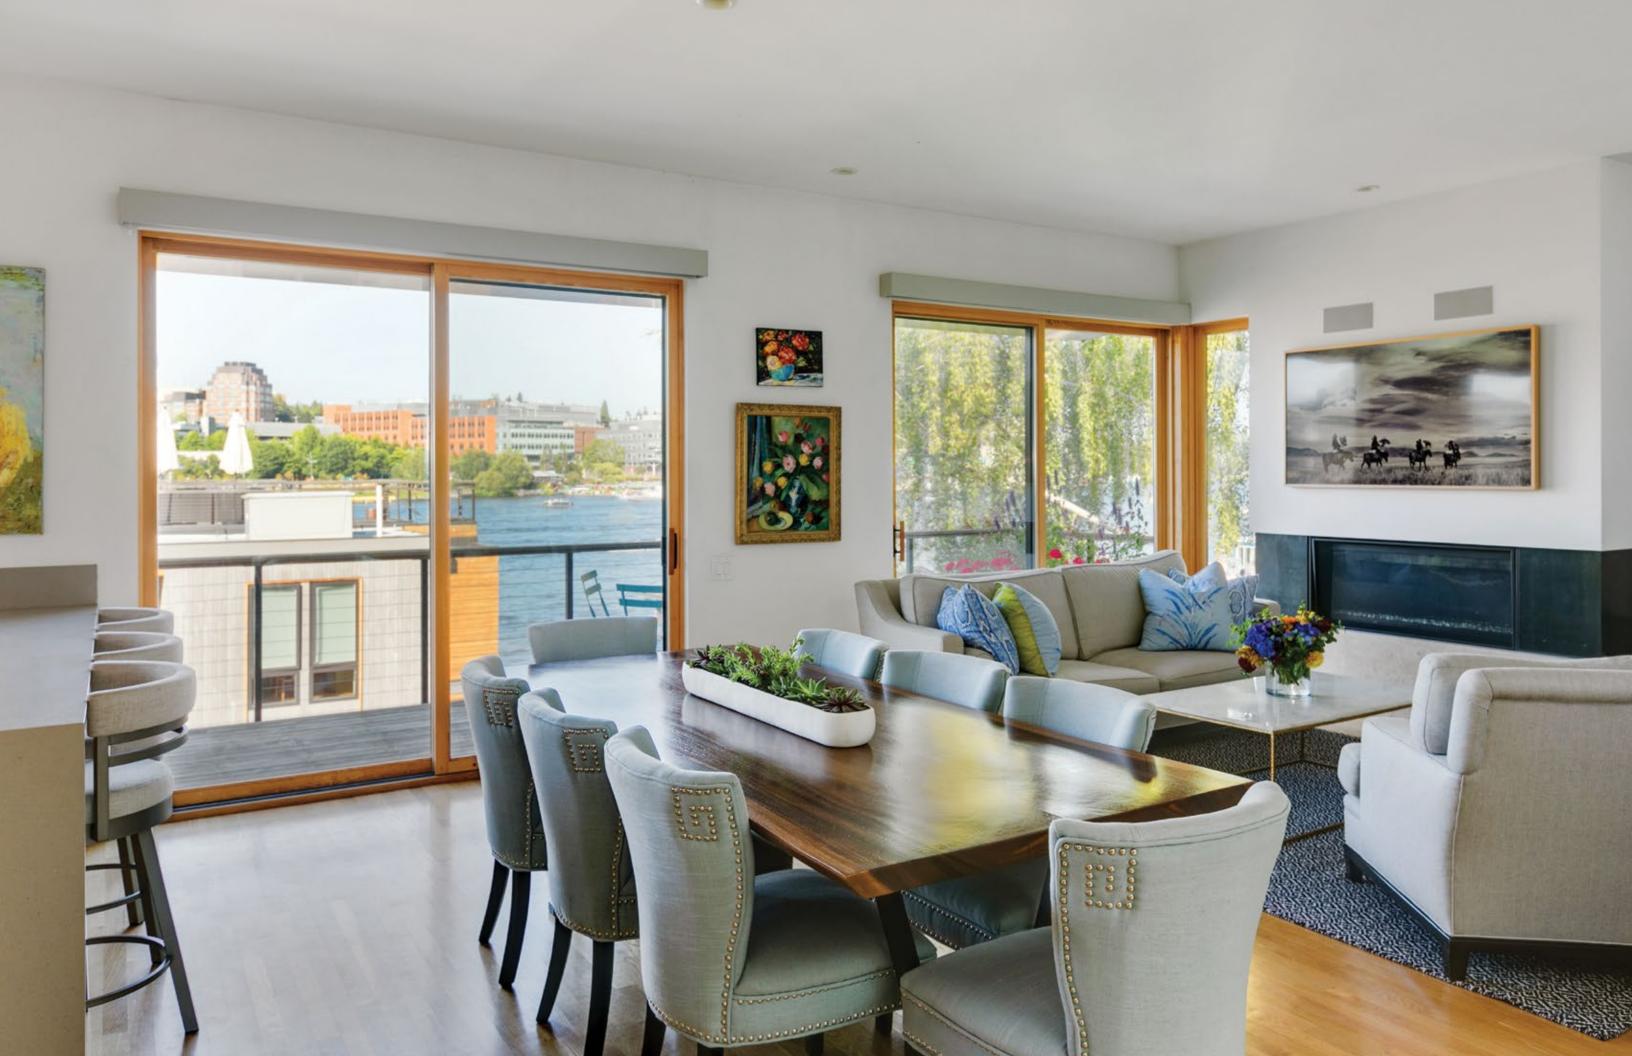

## CONTEMPORARY REFINEMENT DEFINES THIS GREEN BUILT, ARCHITECTURALLY INTRIGUING, WATERFRONT HOME TUCKED AWAY UNDER THE UNIVERSITY BRIDGE ON A QUIET STREET ON PORTAGE BAY.

Singularly designed by noted architects Chadbourne & Doss, clean sophisticated lines and thoughtful interior appointments create an elegant urbane setting. The living & dining areas feature a stunning limestone based gas fireplace and outdoor access through two sets of sliding glass doors that infuse the floor with light. Equally suited for formal or informal gatherings, the kitchen is open and connected to the main living spaces, featuring white oak wrapped cabinets, cool gray Ceasarstone countertops and Bosch & Samsung appliances.