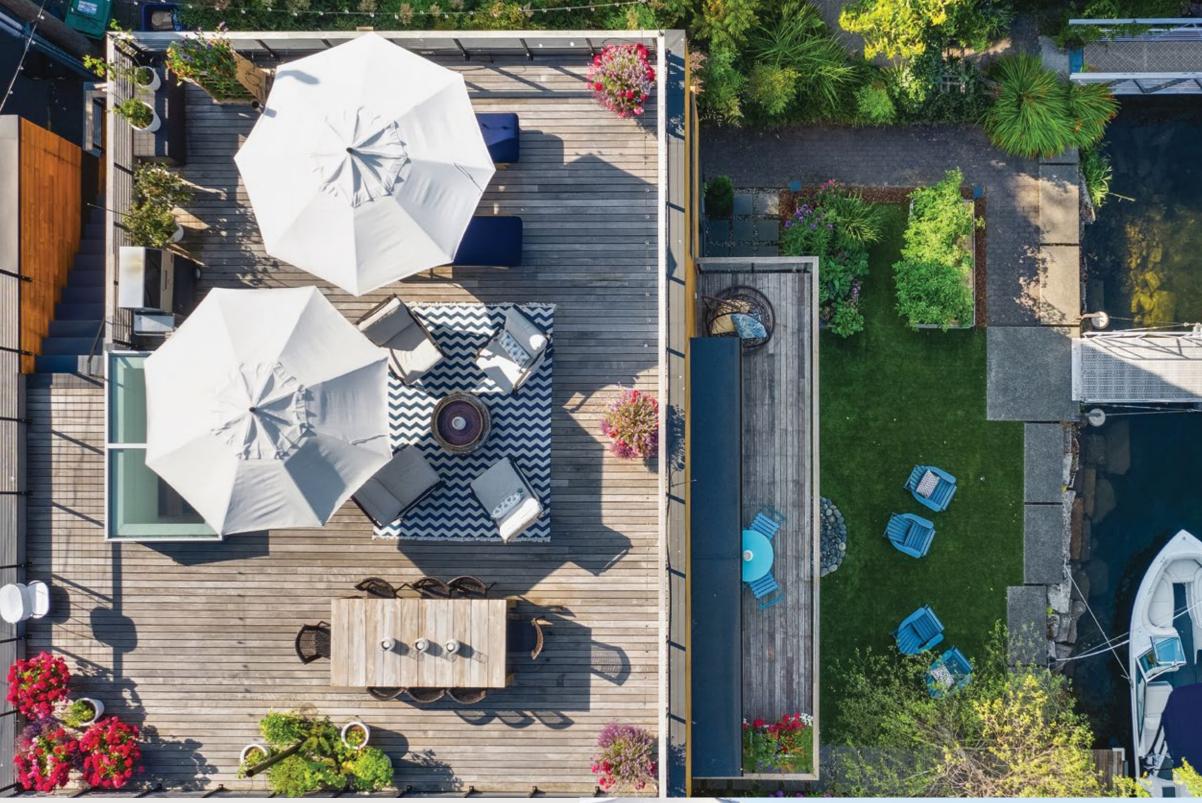

### UNOBSTRUCTED SIGHT LINES ACROSS PORTAGE BAY TO NORTH SEATTLE CREATE A STUNNING BACKDROP FOR OUTDOOR ENJOYMENT.

Punctuated by a 902 square foot rooftop deck with expansive water and northerly views, the grounds epitomize coveted Pacific Northwest living with refined landscaping, private dock, including moorage for a 23-foot boat. Exterior flex-room is an unexpected surprise providing capacity for storage or studio.