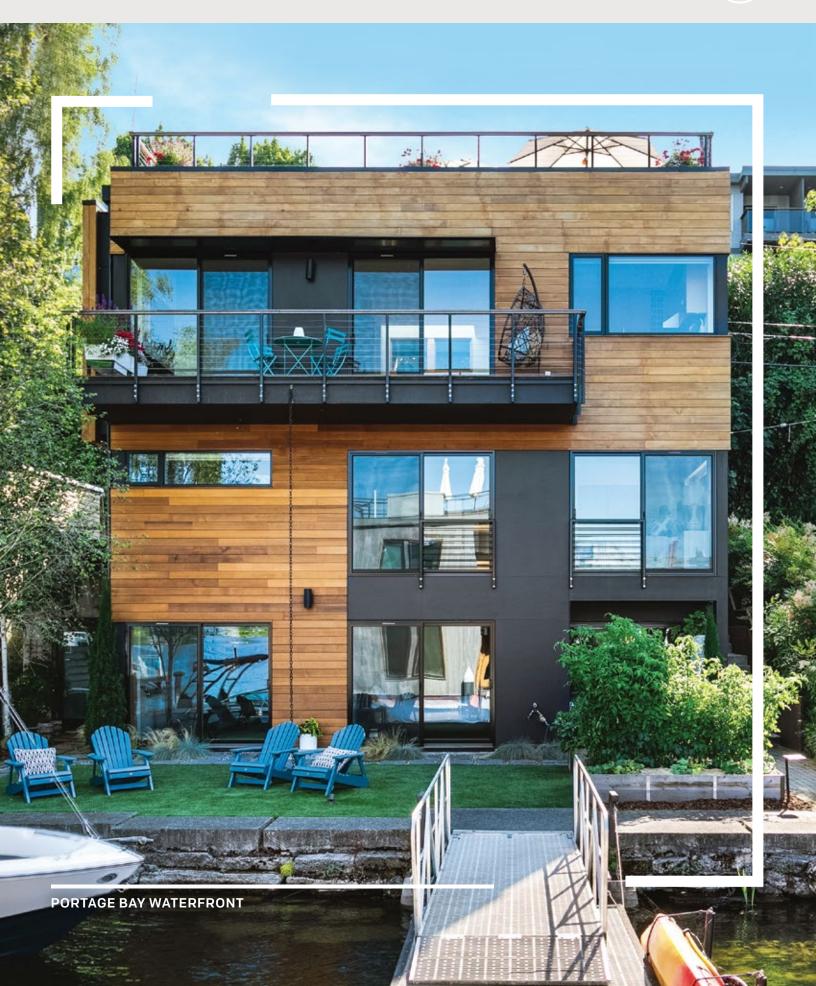

## CONTEMPORARY REFINEMENT DEFINES THIS GREEN BUILT, ARCHITECTURALLY INTRIGUING, WATERFRONT HOME TUCKED AWAY UNDER THE UNIVERSITY BRIDGE ON A QUIET STREET ON PORTAGE BAY.

Singularly designed by noted architects Chadbourne & Doss, clean sophisticated lines and thoughtful interior appointments create an elegant urbane setting. The living & dining areas feature a stunning limestone based gas fireplace and outdoor access through two sets of sliding glass doors that infuse the floor with light. Equally suited for formal or informal gatherings, the kitchen is open and connected to the main living spaces, featuring white oak wrapped cabinets, cool gray Ceasarstone countertops and Bosch & Samsung appliances.

### UNOBSTRUCTED SIGHT LINES ACROSS PORTAGE BAY TO NORTH SEATTLE CREATE A STUNNING BACKDROP FOR OUTDOOR ENJOYMENT.

Punctuated by a 902 square foot rooftop deck with expansive water and northerly views, the grounds epitomize coveted Pacific Northwest living with refined landscaping, private dock, including moorage for a 23-foot boat. Exterior flex-room is an unexpected surprise providing capacity for storage or studio.

PRICE UPON REQUEST

MLS 1635109

Г

BEDROOMS: 4

BATHS: 3.5

SQ FT: 2,973

LOT: 12,000

HEAT: HYDRONIC/ RADIANT