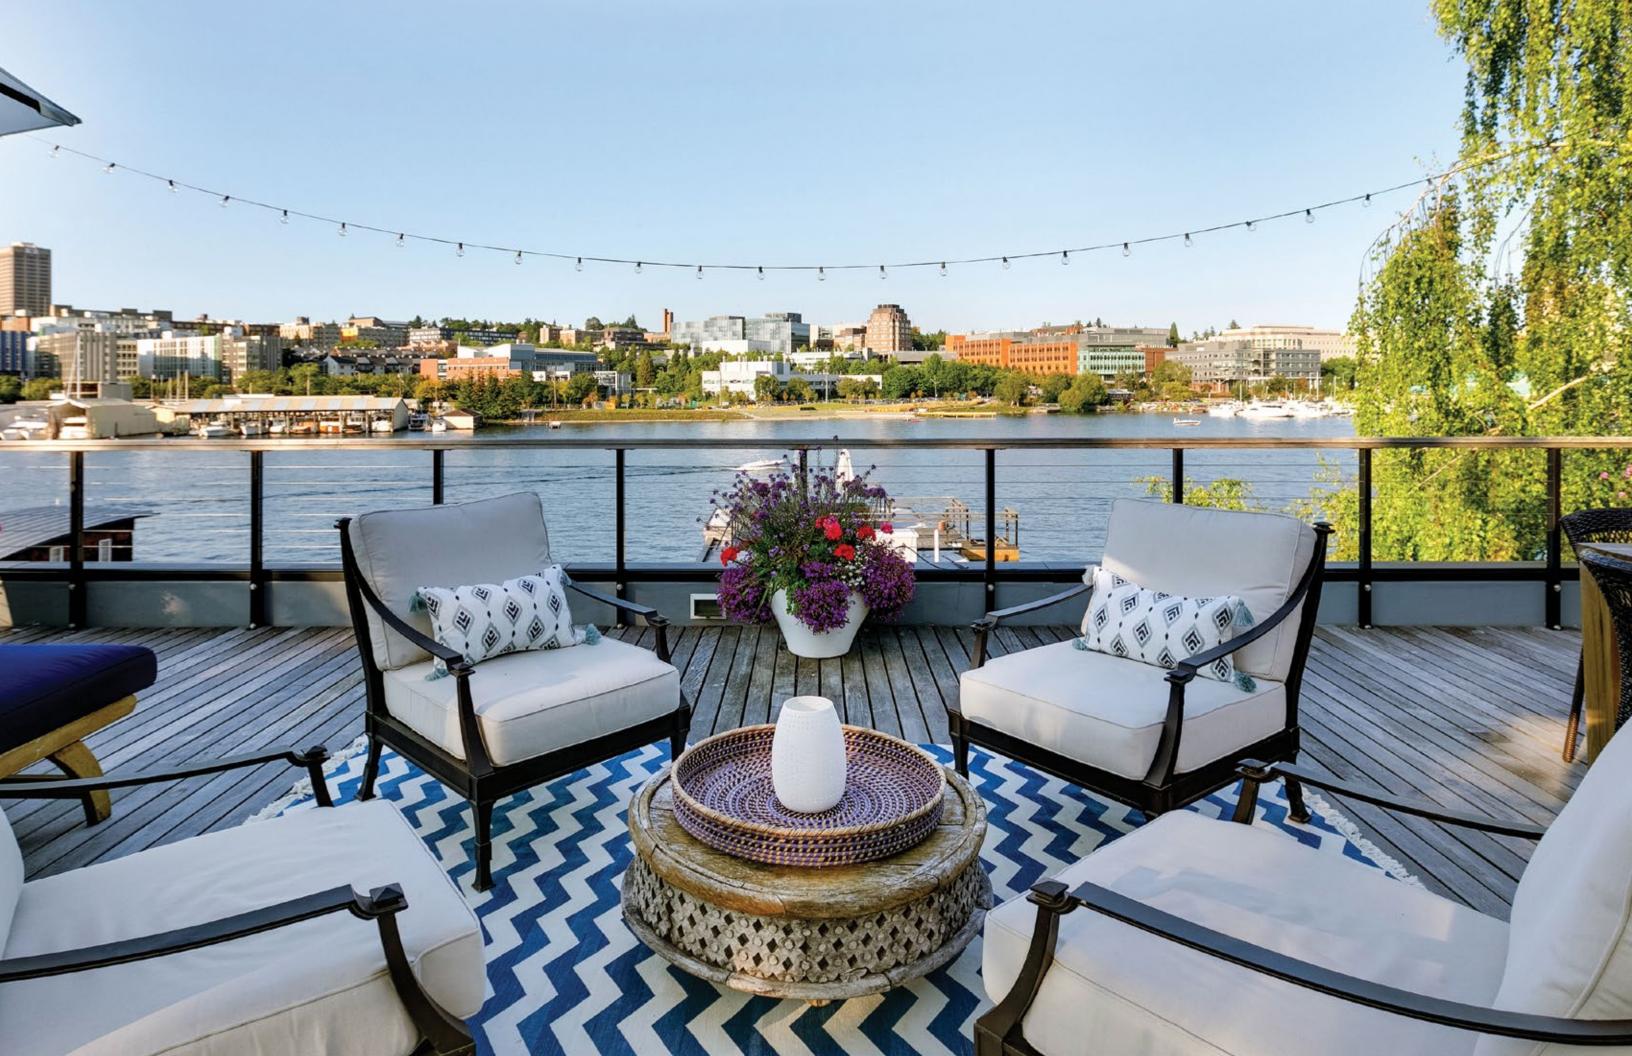

### UNOBSTRUCTED SIGHT LINES ACROSS PORTAGE BAY TO NORTH SEATTLE CREATE A STUNNING BACKDROP FOR OUTDOOR ENJOYMENT.

Punctuated by a 902 square foot rooftop deck with expansive water and northerly views, the grounds epitomize coveted Pacific Northwest living with refined landscaping, private dock, including moorage for a 23-foot boat. Exterior flex-room is an unexpected surprise providing capacity for storage or studio.