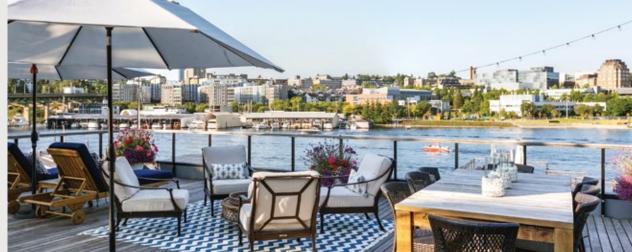

### UNOBSTRUCTED SIGHT LINES ACROSS PORTAGE BAY TO NORTH SEATTLE CREATE A STUNNING BACKDROP FOR OUTDOOR ENJOYMENT.

Punctuated by a 902 square foot rooftop deck with expansive water and northerly views, the grounds epitomize coveted Pacific Northwest living with refined landscaping, private dock, including moorage for a 23-foot boat. Exterior flex-room is an unexpected surprise providing capacity for storage or studio.