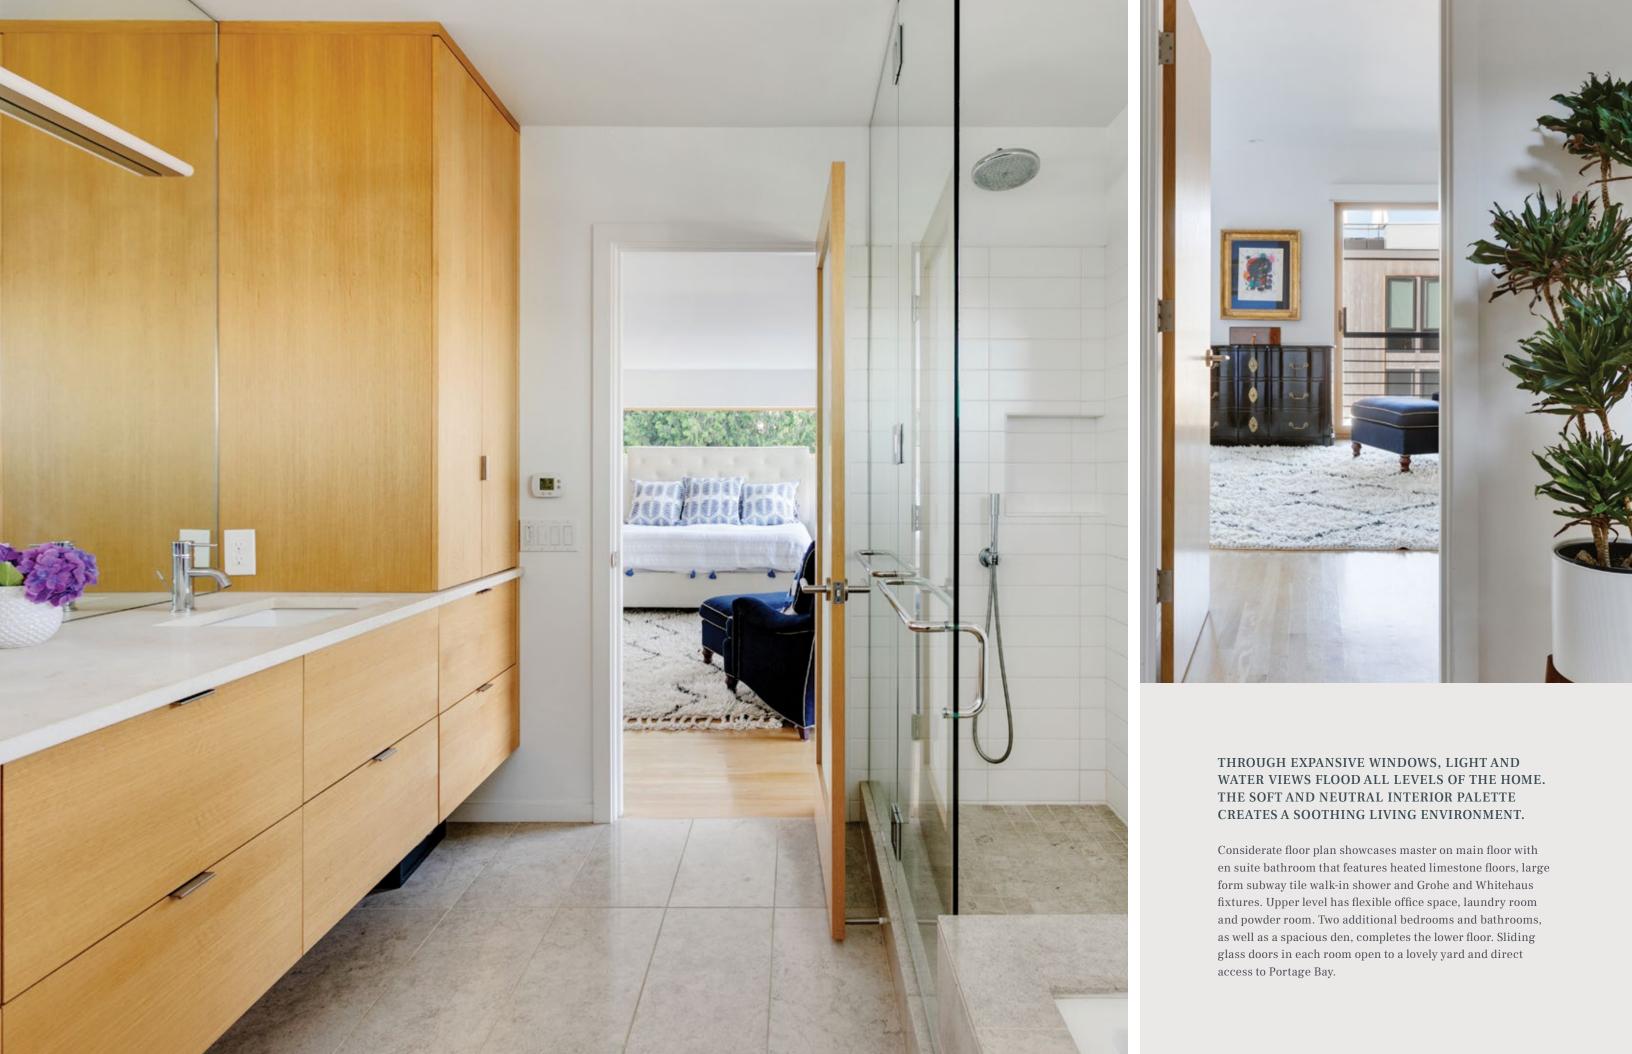

## CONTEMPORARY REFINEMENT DEFINES THIS GREEN BUILT, ARCHITECTURALLY INTRIGUING, WATERFRONT HOME TUCKED AWAY UNDER THE UNIVERSITY BRIDGE ON A QUIET STREET ON PORTAGE BAY.

Singularly designed by noted architects Chadbourne & Doss, clean sophisticated lines and thoughtful interior appointments create an elegant urbane setting. The living & dining areas feature a stunning limestone based gas fireplace and outdoor access through two sets of sliding glass doors that infuse the floor with light. Equally suited for formal or informal gatherings, the kitchen is open and connected to the main living spaces, featuring white oak wrapped cabinets, cool gray Ceasarstone countertops and Bosch & Samsung appliances.