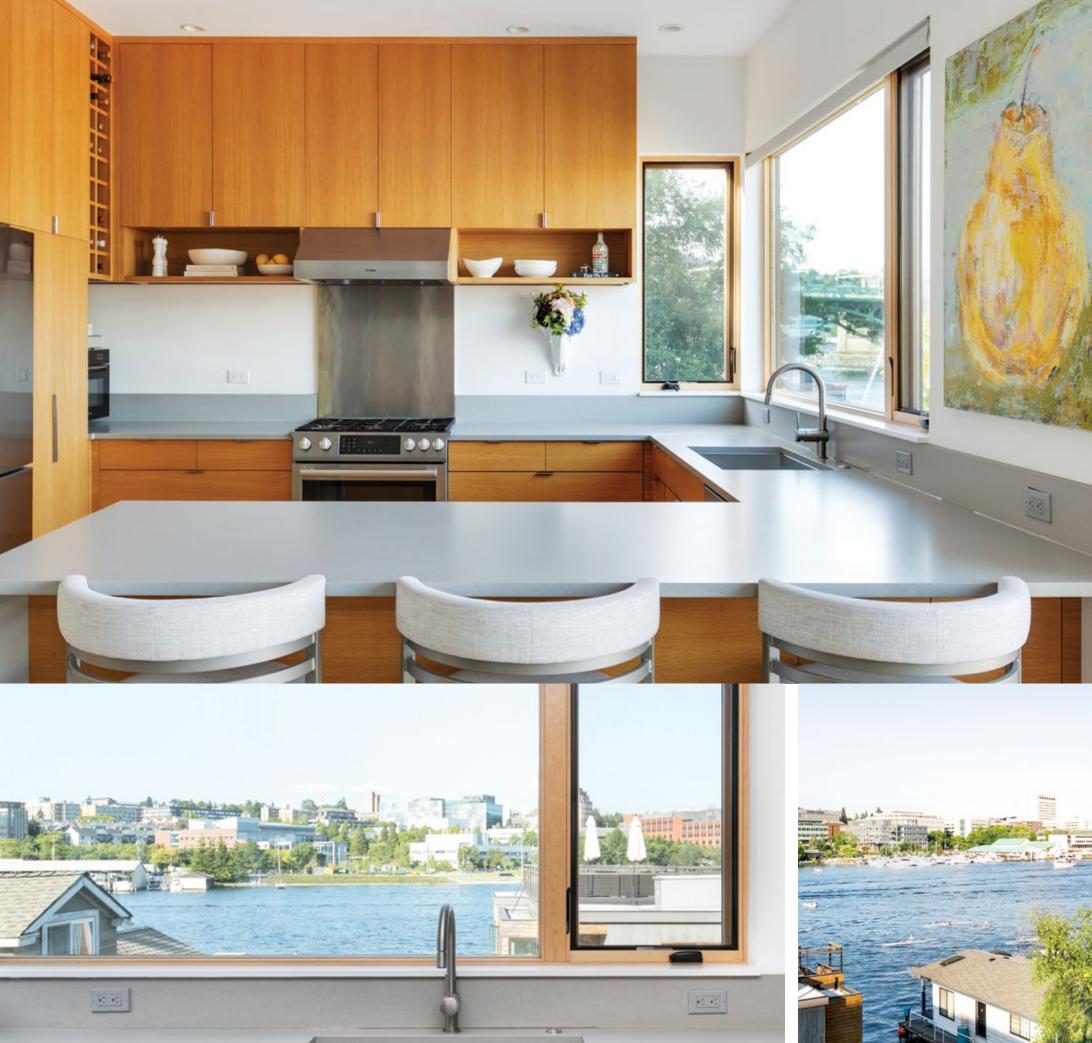

## CONTEMPORARY REFINEMENT DEFINES THIS GREEN BUILT, ARCHITECTURALLY INTRIGUING, WATERFRONT HOME TUCKED AWAY UNDER THE UNIVERSITY BRIDGE ON A QUIET STREET ON PORTAGE BAY.

Singularly designed by noted architects Chadbourne & Doss, clean sophisticated lines and thoughtful interior appointments create an elegant urbane setting. The living & dining areas feature a stunning limestone based gas fireplace and outdoor access through two sets of sliding glass doors that infuse the floor with light. Equally suited for formal or informal gatherings, the kitchen is open and connected to the main living spaces, featuring white oak wrapped cabinets, cool gray Ceasarstone countertops and Bosch & Samsung appliances.

### UNOBSTRUCTED SIGHT LINES ACROSS PORTAGE BAY TO NORTH SEATTLE CREATE A STUNNING BACKDROP FOR OUTDOOR ENJOYMENT.

Punctuated by a 902 square foot rooftop deck with expansive water and northerly views, the grounds epitomize coveted Pacific Northwest living with refined landscaping, private dock, including moorage for a 23-foot boat. Exterior flex-room is an unexpected surprise providing capacity for storage or studio.