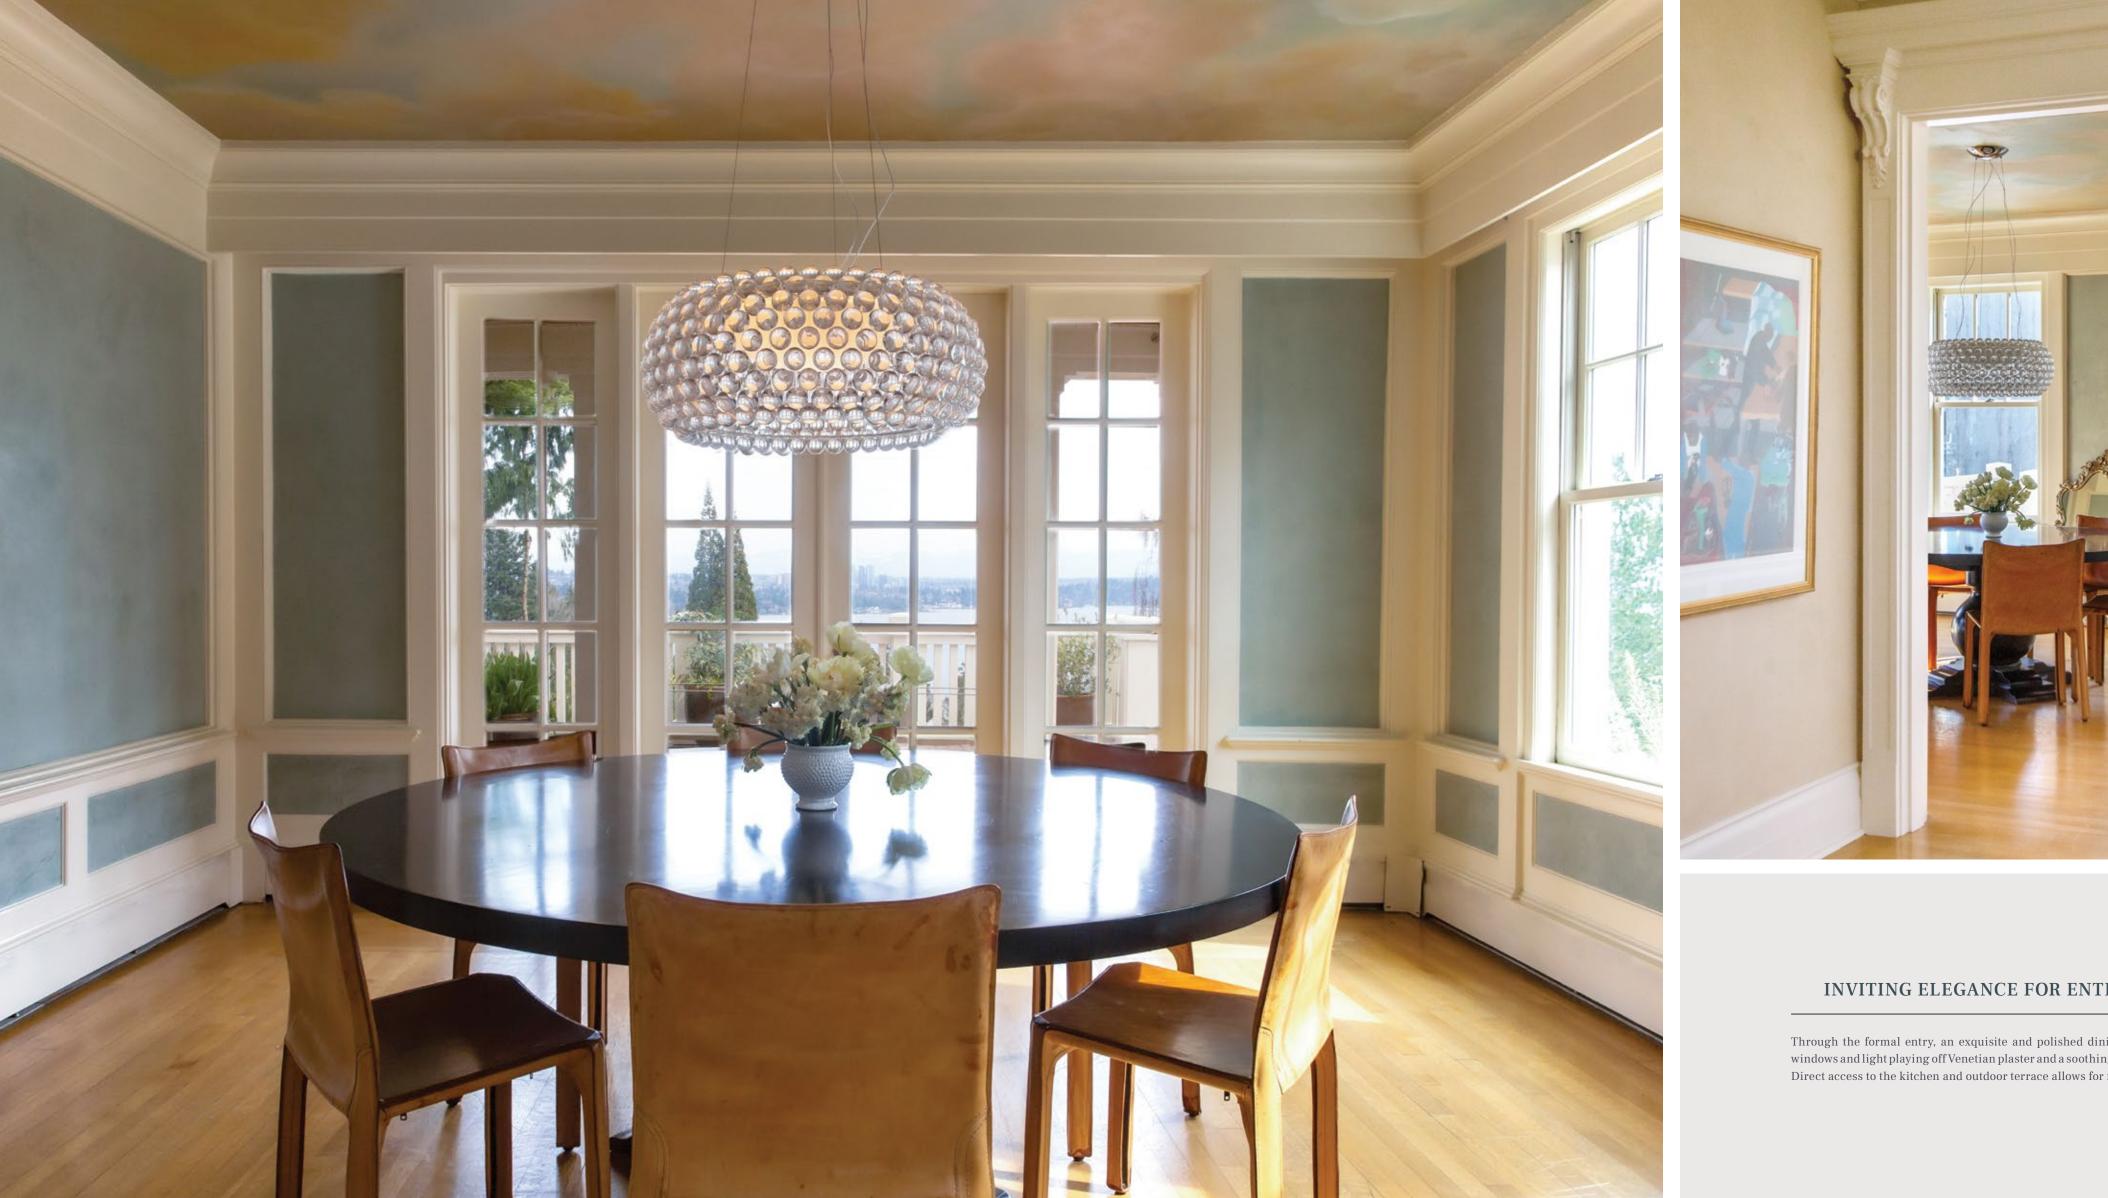

### INVITING ELEGANCE FOR ENTERTAINING

Through the formal entry, an exquisite and polished dining room with abundant windows and light playing off Venetian plaster and a soothing custom mural painting. Direct access to the kitchen and outdoor terrace allows for multiple dining options.