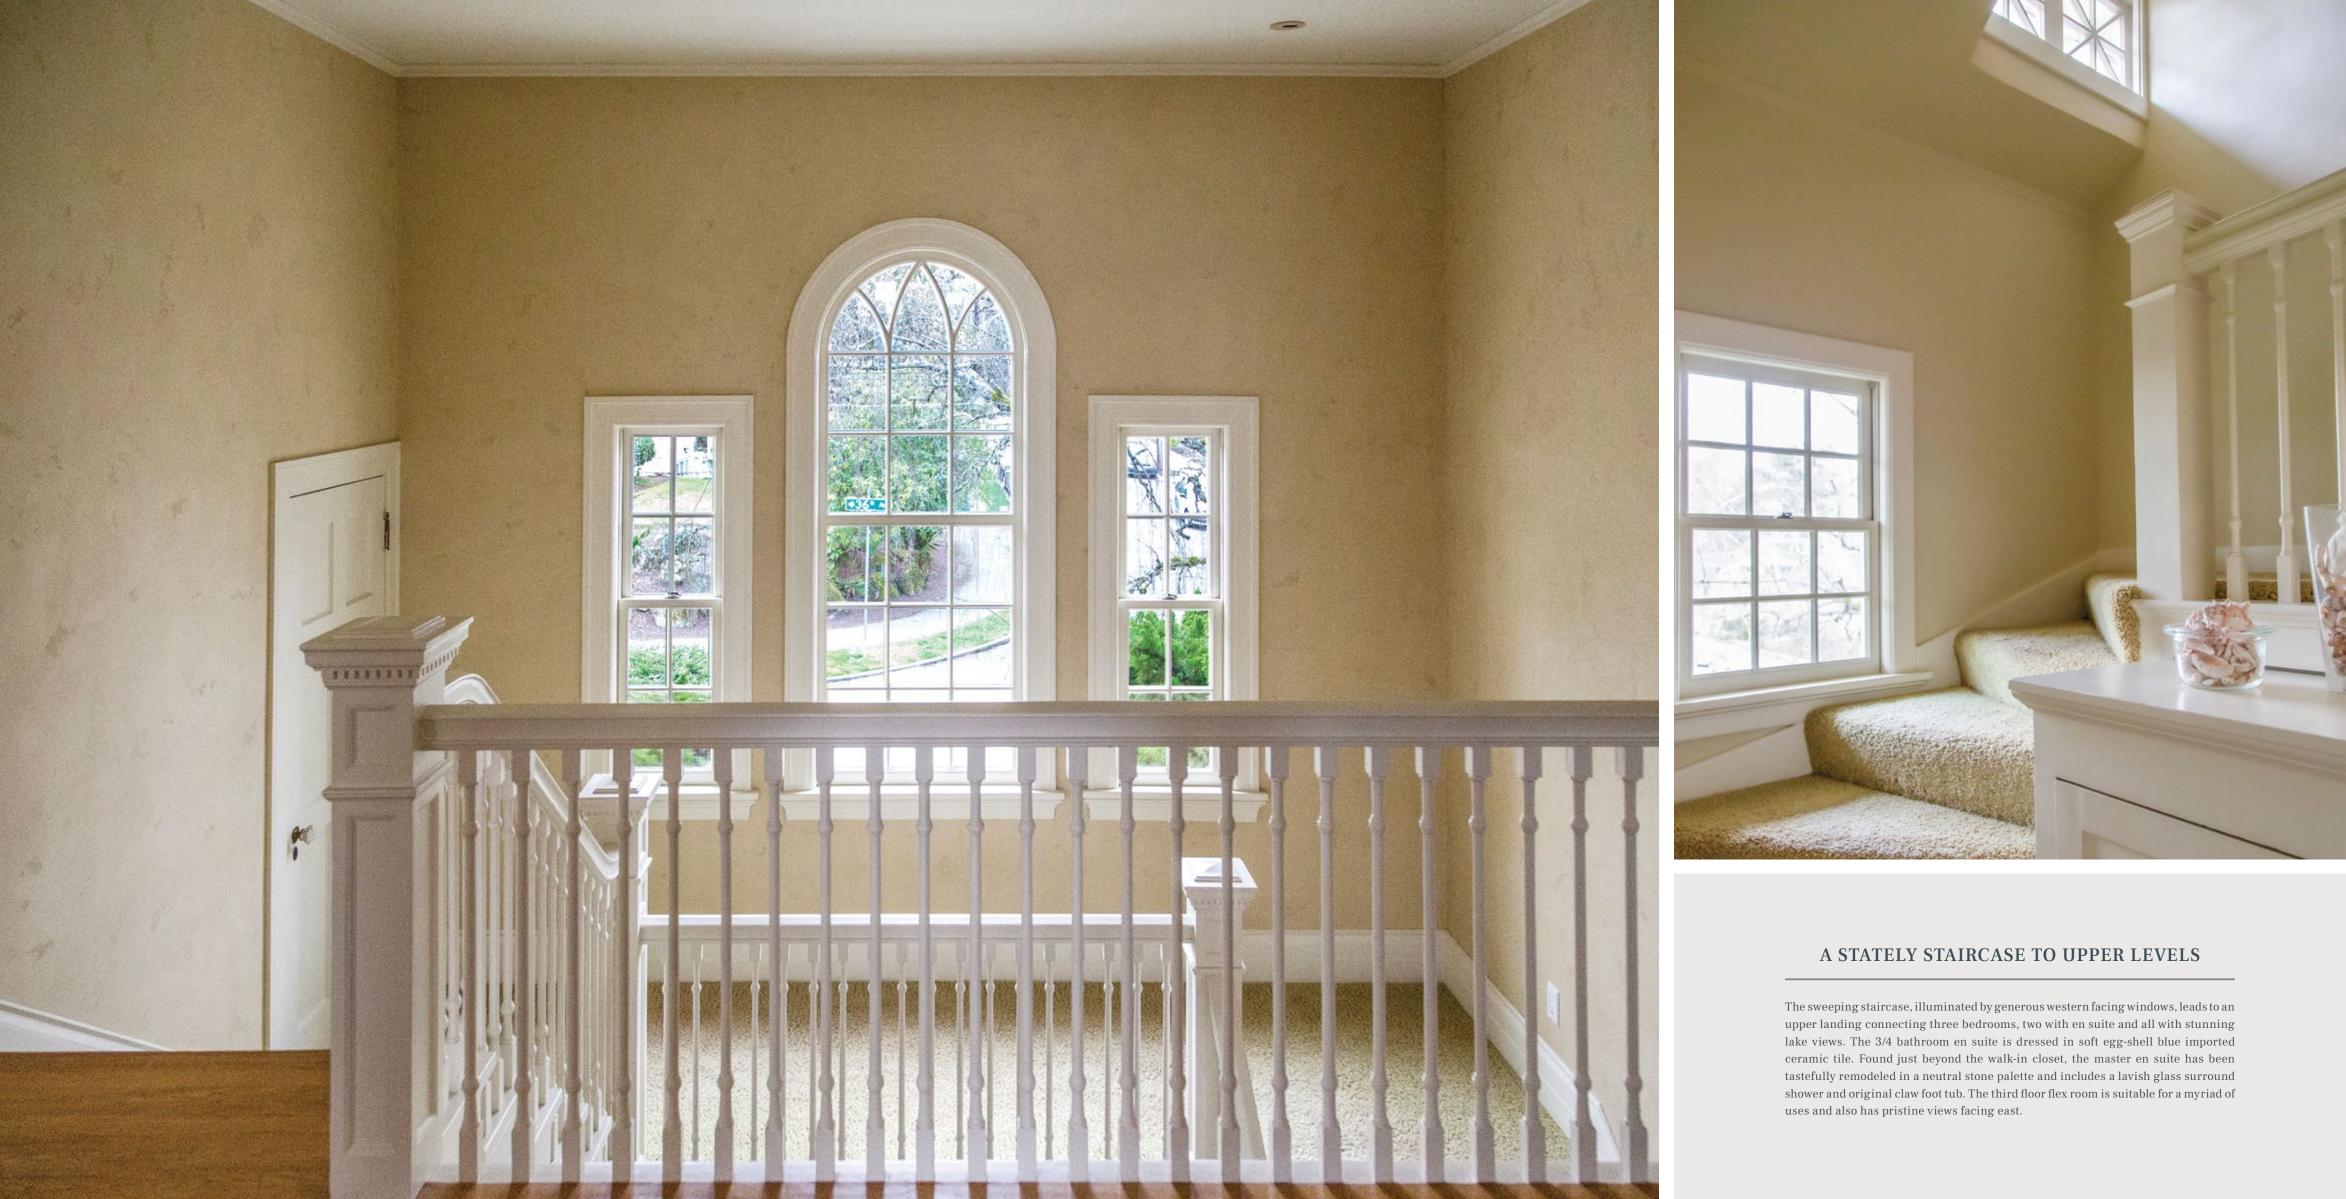

#### A GRAND PIECE OF HISTORY

Situated just off a gentle bend on a quaint street in Madrona, this 1910 colonial revival stuns with a quiet, stately presence. Just beyond the privacy hedge and French-inspired wrought iron gate, a grand entryway opens to well-lit rooms that have maintained classic features and authenticity of the era. Period molding and intricate trim work are abundantly present throughout and elegant Venetian plaster plays in harmony with the home's genteel aesthetic. Off the grand hall, the well-proportioned living room is centered by a commanding fireplace, and enveloped on either side by original bookcases. Abundant light plays off high ceilings throughout.