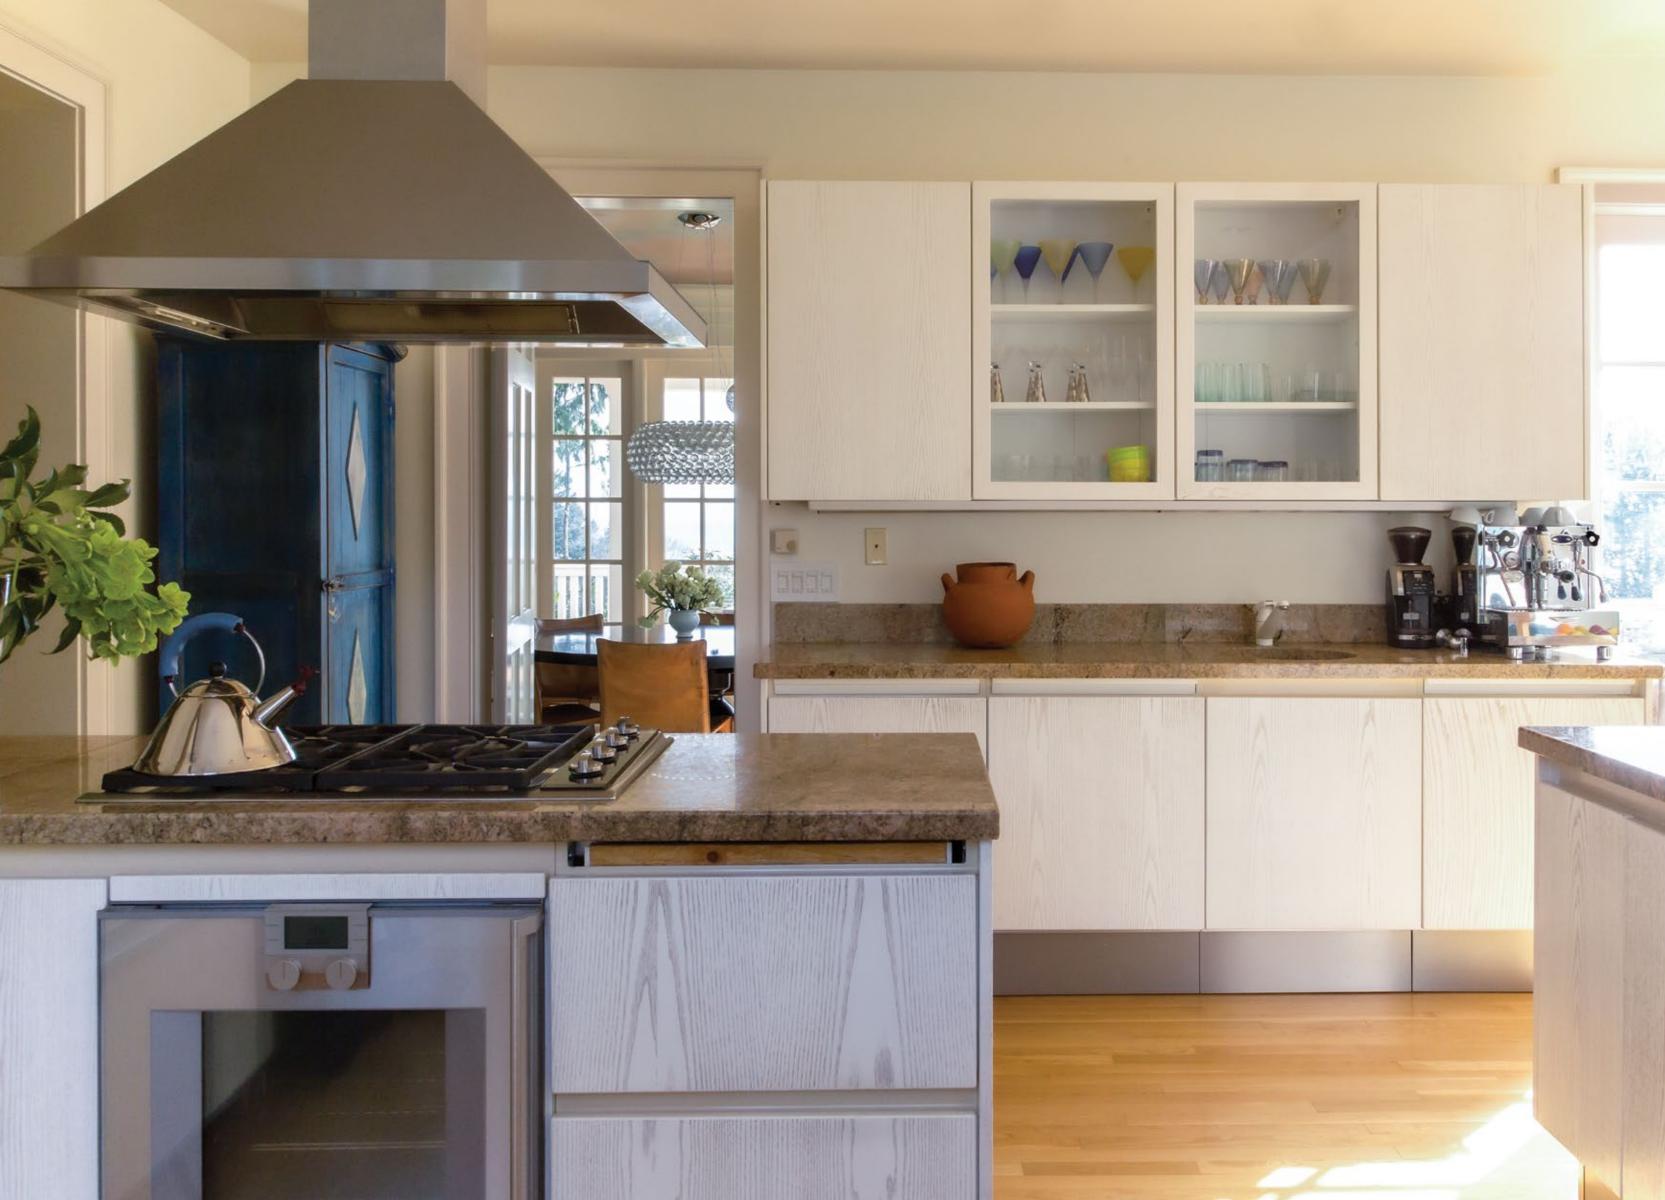

# A PERFECT CHEF'S KITCHEN

The kitchen, bright and generous with access to the dining room, offers an informal eating area to take in lake views and ample space for culinary creativity. The main floor is completed by a cozy study, hidden behind original pocket doors and a full basement rounds out the lower level.