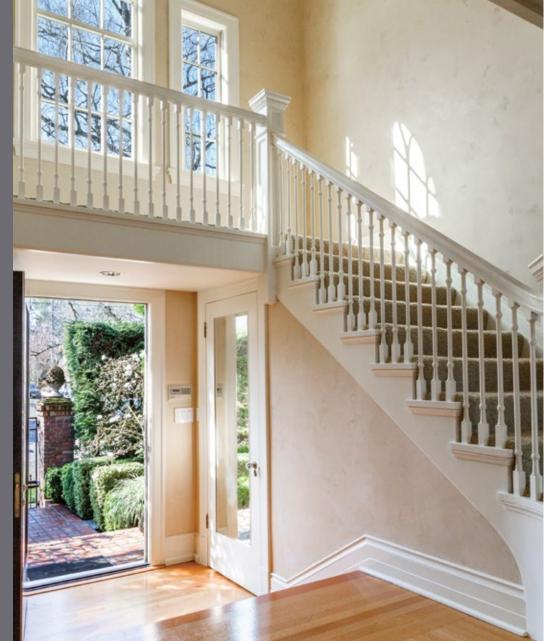

#### A GRAND PIECE OF HISTORY

Situated just off a gentle bend on a quaint street in Madrona, this 1910 colonial revival stuns with a quiet, stately presence. Just beyond the privacy hedge and French-inspired wrought iron gate, a grand entryway opens to well-lit rooms that have maintained classic features and authenticity of the era. Period molding and intricate trim work are abundantly present throughout and elegant Venetian plaster plays in harmony with the home's genteel aesthetic. Off the grand hall, the well-proportioned living room is centered by a commanding fireplace, and enveloped on either side by original bookcases. Abundant light plays off high ceilings throughout.