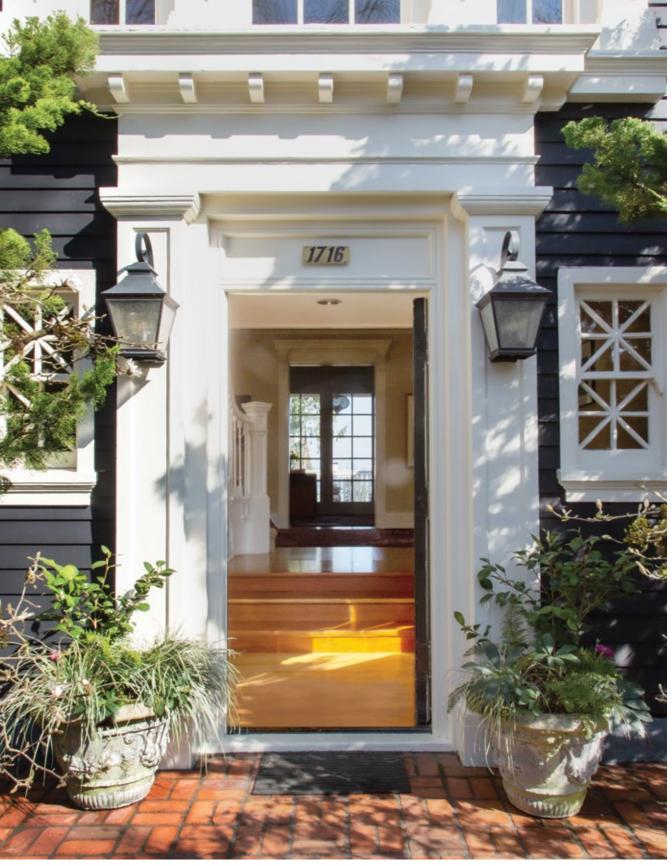

#### A GRAND PIECE OF HISTORY

Situated just off a gentle bend on a quaint street in Madrona, this 1910 colonial revival stuns with a quiet, stately presence. Just beyond the privacy hedge and French-inspired wrought iron gate, a grand entryway opens to well-lit rooms that have maintained classic features and authenticity of the era. Period molding and intricate trim work are abundantly present throughout and elegant Venetian plaster plays in harmony with the home's genteel aesthetic. Off the grand hall, the well-proportioned living room is centered by a commanding fireplace, and enveloped on either side by original bookcases. Abundant light plays off high ceilings throughout.

## **REFINED PRIVACY**

Behind mature privacy hedges and through an enchanting wrought iron gate, elegant gardens are lined with English boxwood. A brick footpath extends to the classic entry with carriage house lanterns flanking the front door. A hidden & enchanting side garden is a welcomed surprise.