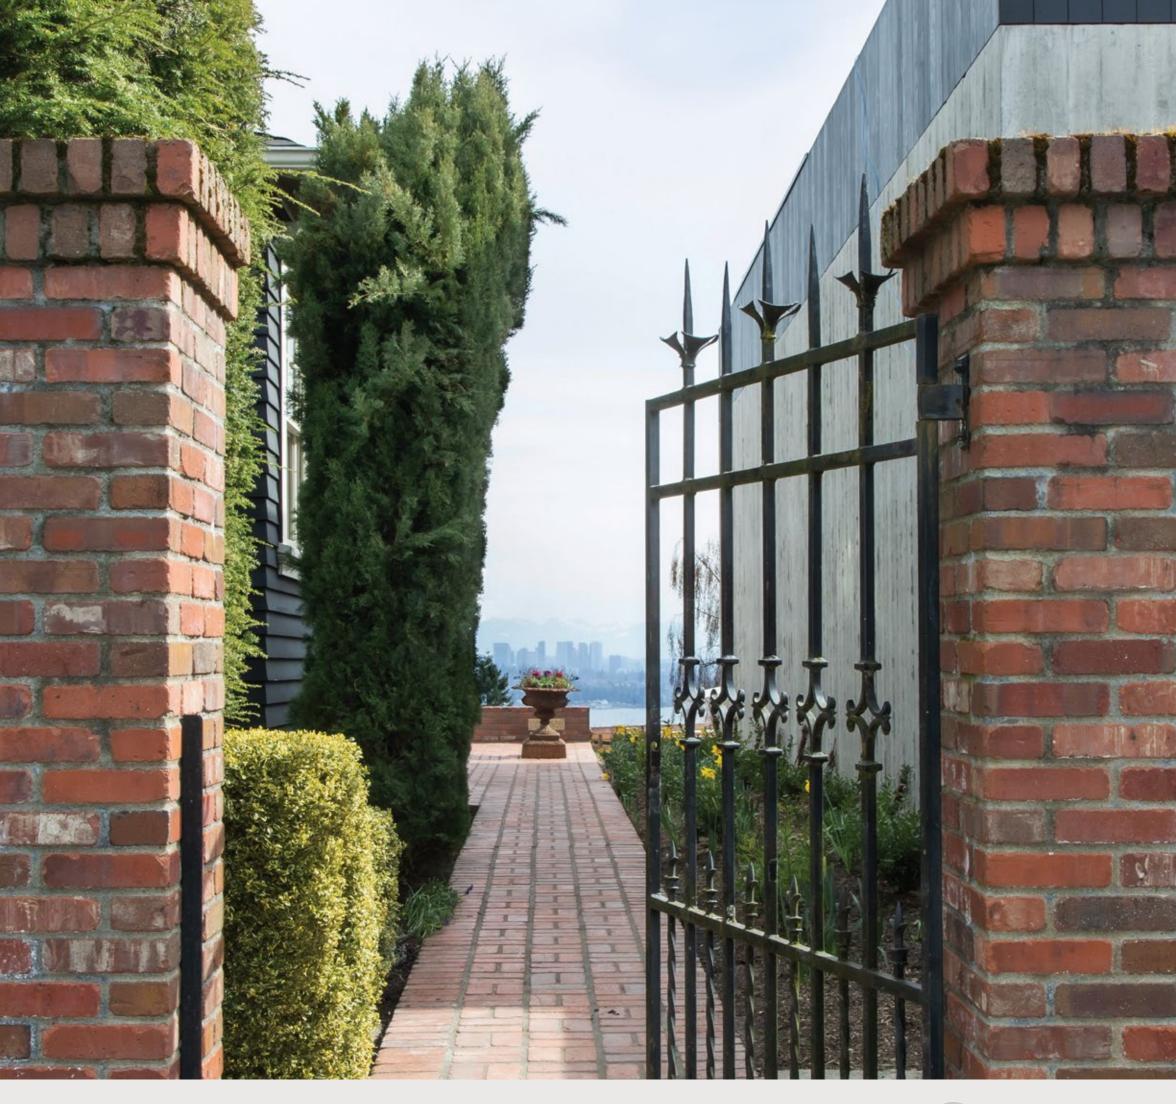

#### A GRAND PIECE OF HISTORY

Situated just off a gentle bend on a quaint street in Madrona, this 1910 colonial revival stuns with a quiet, stately presence. Just beyond the privacy hedge and French-inspired wrought iron gate, a grand entryway opens to well-lit rooms that have maintained classic features and authenticity of the era. Period molding and intricate trim work are abundantly present throughout and elegant Venetian plaster plays in harmony with the home's genteel aesthetic. Off the grand hall, the well-proportioned living room is centered by a commanding fireplace, and enveloped on either side by original bookcases. Abundant light plays off high ceilings throughout.

## **REFINED PRIVACY**

Behind mature privacy hedges and through an enchanting wrought iron gate, elegant gardens are lined with English boxwood. A brick footpath extends to the classic entry with carriage house lanterns flanking the front door. A hidden & enchanting side garden is a welcomed surprise.