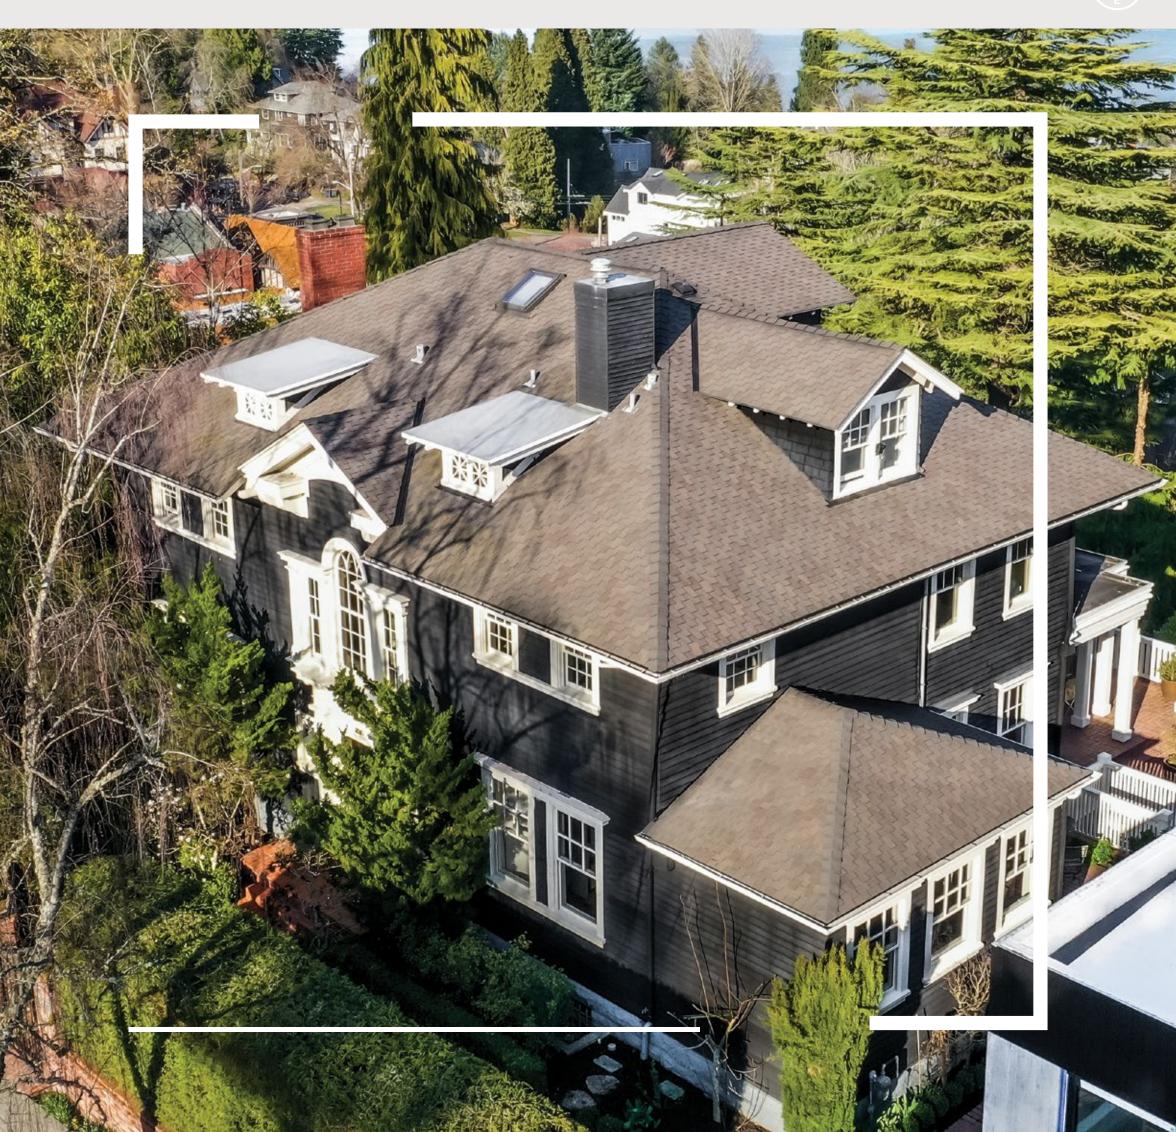

#### A GRAND PIECE OF HISTORY

Situated just off a gentle bend on a quaint street in Madrona, this 1910 colonial revival stuns with a quiet, stately presence. Just beyond the privacy hedge and French-inspired wrought iron gate, a grand entryway opens to well-lit rooms that have maintained classic features and authenticity of the era. Period molding and intricate trim work are abundantly present throughout and elegant Venetian plaster plays in harmony with the home's genteel aesthetic. Off the grand hall, the well-proportioned living room is centered by a commanding fireplace, and enveloped on either side by original bookcases. Abundant light plays off high ceilings throughout.