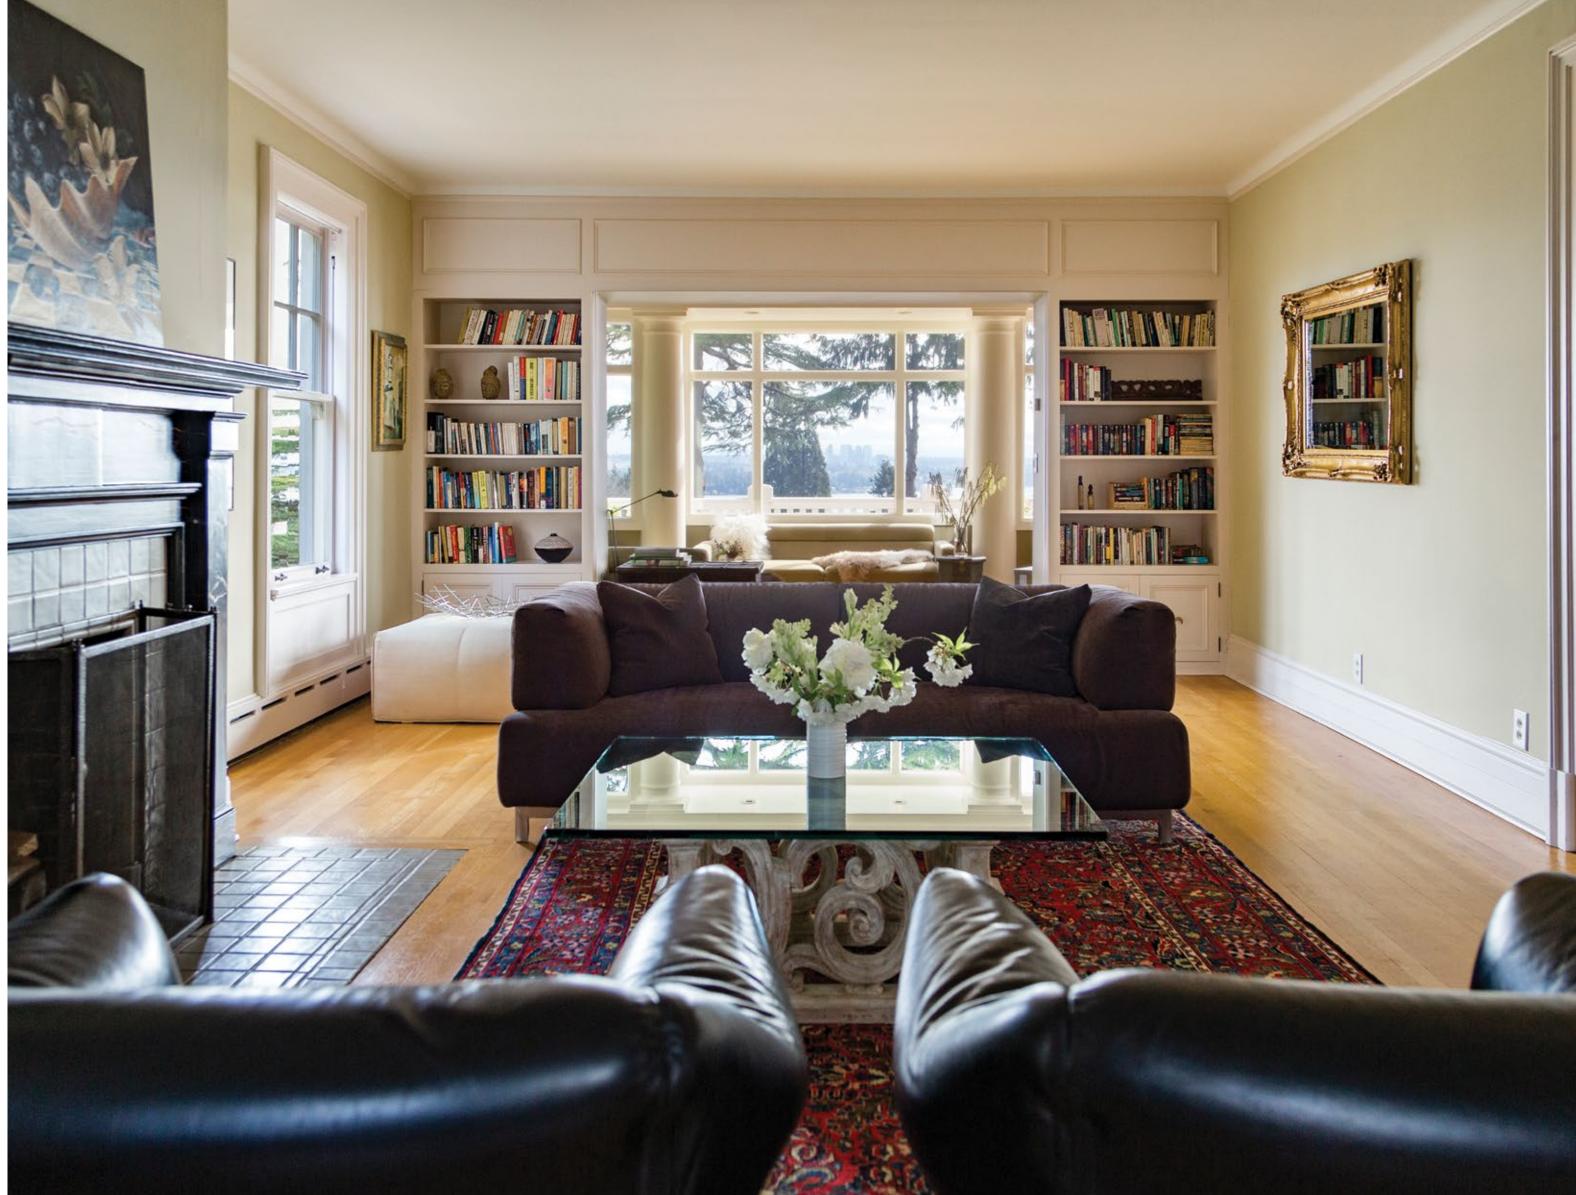

#### A GRAND PIECE OF HISTORY

Situated just off a gentle bend on a quaint street in Madrona, this 1910 colonial revival stuns with a quiet, stately presence. Just beyond the privacy hedge and French-inspired wrought iron gate, a grand entryway opens to well-lit rooms that have maintained classic features and authenticity of the era. Period molding and intricate trim work are abundantly present throughout and elegant Venetian plaster plays in harmony with the home's genteel aesthetic. Off the grand hall, the well-proportioned living room is centered by a commanding fireplace, and enveloped on either side by original bookcases. Abundant light plays off high ceilings throughout.