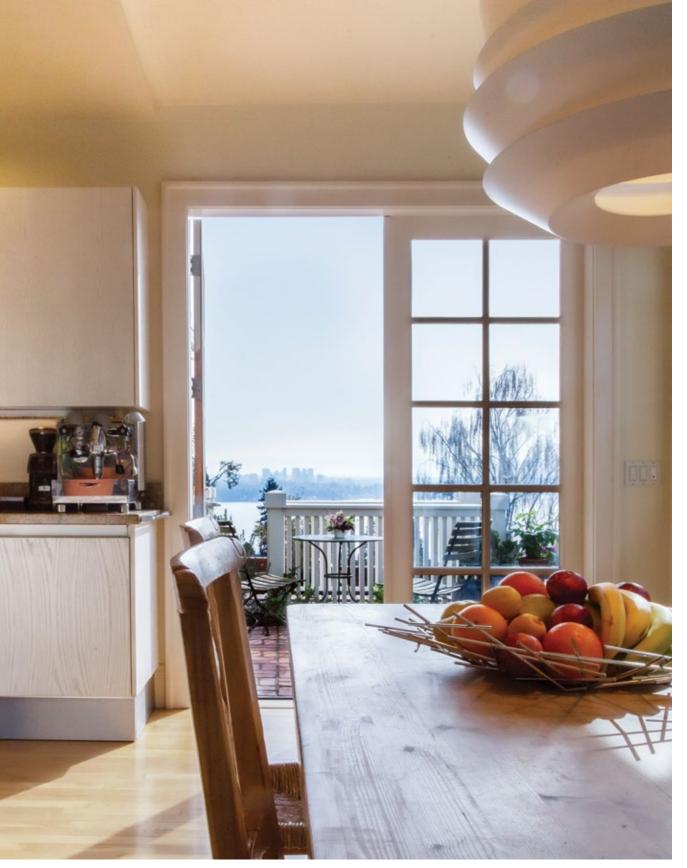

# A PERFECT CHEF'S KITCHEN

The kitchen, bright and generous with access to the dining room, offers an informal eating area to take in lake views and ample space for culinary creativity. The main floor is completed by a cozy study, hidden behind original pocket doors and a full basement rounds out the lower level.