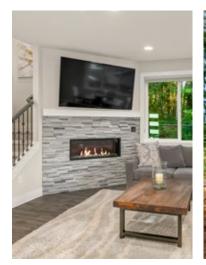

## LYNNWOOD CONTEMPORARY

Offered at 639,950

EFFORTLESS LIVING FOUND IN CONTEMPORARY NEW BUILD IN LAKE SERENE COMMUNITY.

Muted, neutral palette highlights top notch materials and creates an exemplary backdrop in a peaceful setting. Desirable great room layout opens to kitchen accented by new cabinetry, quartz countertops, and glass tile work. Living area features bay of windows and gas fireplace with tile surround. Well appointed master on upper level with additional quarters for guest or office space. Outdoor area offers serene environment for relaxation and play.