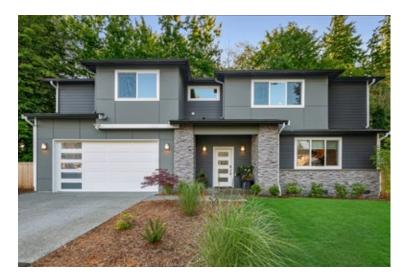

## LYNNWOOD CONTEMPORARY

Offered at 639,950

EFFORTLESS LIVING FOUND IN CONTEMPORARY NEW BUILD IN LAKE SERENE COMMUNITY.

Muted, neutral palette highlights top notch materials and creates an exemplary backdrop in a peaceful setting. Desirable great room layout opens to kitchen accented by new cabinetry, quartz countertops, and glass tile work. Living area features bay of windows and gas fireplace with tile surround. Well appointed master on upper level with additional quarters for guest or office space. Outdoor area offers serene environment for relaxation and play.