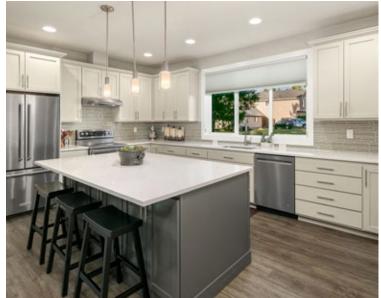

## LYNNWOOD CONTEMPORARY

Offered at 639,950

EFFORTLESS LIVING FOUND IN CONTEMPORARY NEW BUILD IN LAKE SERENE COMMUNITY.

Muted, neutral palette highlights top notch materials and creates an exemplary backdrop in a peaceful setting. Desirable great room layout opens to kitchen accented by new cabinetry, quartz countertops, and glass tile work. Living area features bay of windows and gas fireplace with tile surround. Well appointed master on upper level with additional quarters for guest or office space. Outdoor area offers serene environment for relaxation and play.