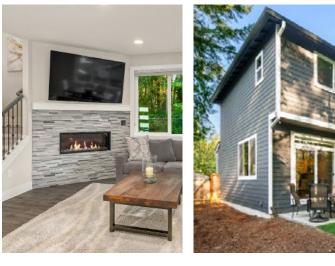

## EFFORTLESS LIVING FOUND IN CONTEMPORARY NEW BUILD IN LAKE SERENE COMMUNITY.

Muted, neutral palette highlights top notch materials and creates an exemplary backdrop in a peaceful setting. Desirable great room layout opens to kitchen accented by new cabinetry, quartz countertops, and glass tile work. Living area features bay of windows and gas fireplace with tile surround. Well appointed master on upper level with additional quarters for guest or office space. Outdoor area offers serene environment for relaxation and play.