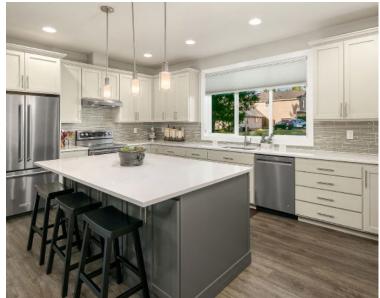

## EFFORTLESS LIVING FOUND IN CONTEMPORARY NEW BUILD IN LAKE SERENE COMMUNITY.

Muted, neutral palette highlights top notch materials and creates an exemplary backdrop in a peaceful setting. Desirable great room layout opens to kitchen accented by new cabinetry, quartz countertops, and glass tile work. Living area features bay of windows and gas fireplace with tile surround. Well appointed master on upper level with additional quarters for guest or office space. Outdoor area offers serene environment for relaxation and play.