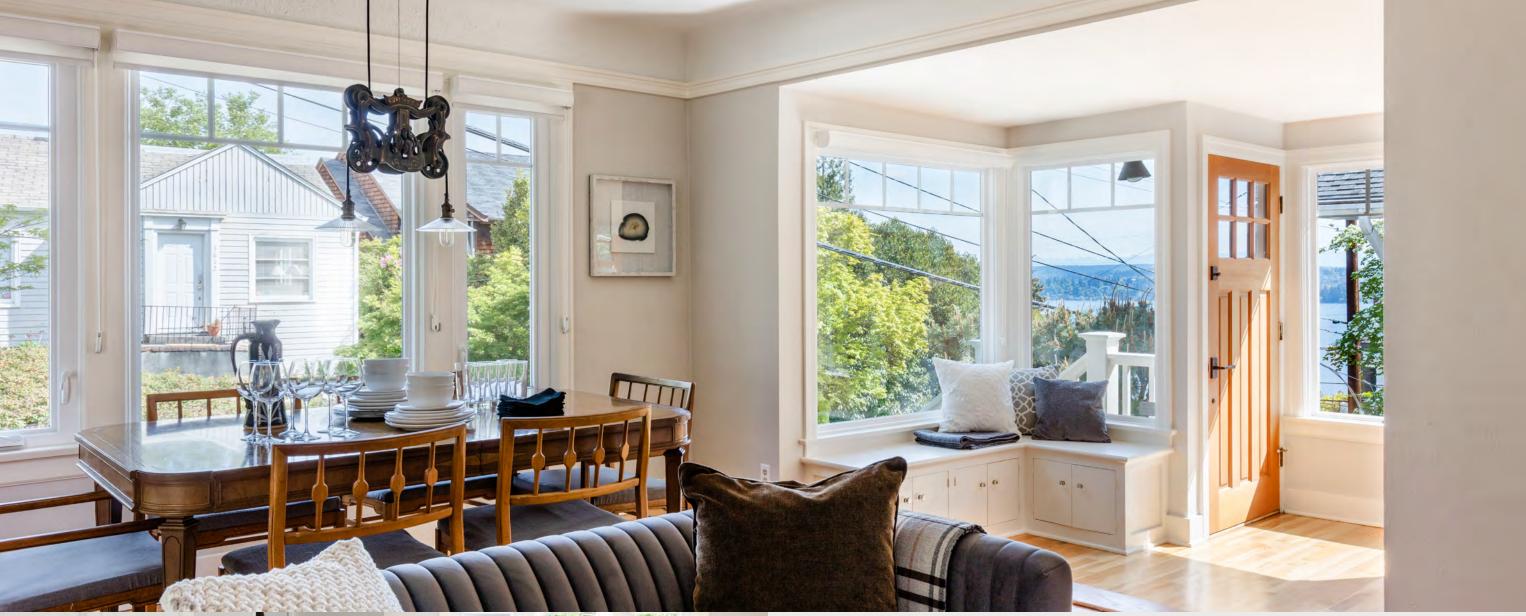

### DELIGHTFUL HILLSIDE BUNGALOW FEATURING EXPANSIVE WATER AND MOUNTAIN VIEWS PERFECTLY POSITIONED TO TAKE ADVANTAGE OF THE BEST THAT MADRONA, LESCHI AND LAKE WASHINGTON HAVE TO OFFER.

CHARMING ENTRY opens to built in window seat. Unexpected views of Lake Washington stretching to Bellevue are seen from step-up living and dining room with inviting fireplace and warm hardwoods. Main living space has circular flow with bedroom off living room leading to a full bath with period penny floor tiles and pedestal sink. Galley kitchen charms with butcher block countertops, farmhouse sink and subway tile backsplash, complete with stainless steel appliances and cozy eating nook. A second bedroom with coved ceilings rounds out the main floor. Downstairs offers ample storage, entertaining area, sleeping quarters, laundry area and a generous bathroom with sizeable shower and marble topped vanity. Outside, a spacious rooftop deck surprises with stunning views across Lake Washington spanning from Mercer Island to Seward Park. A short walk to the coveted restaurants, shops & cafes of Madrona.