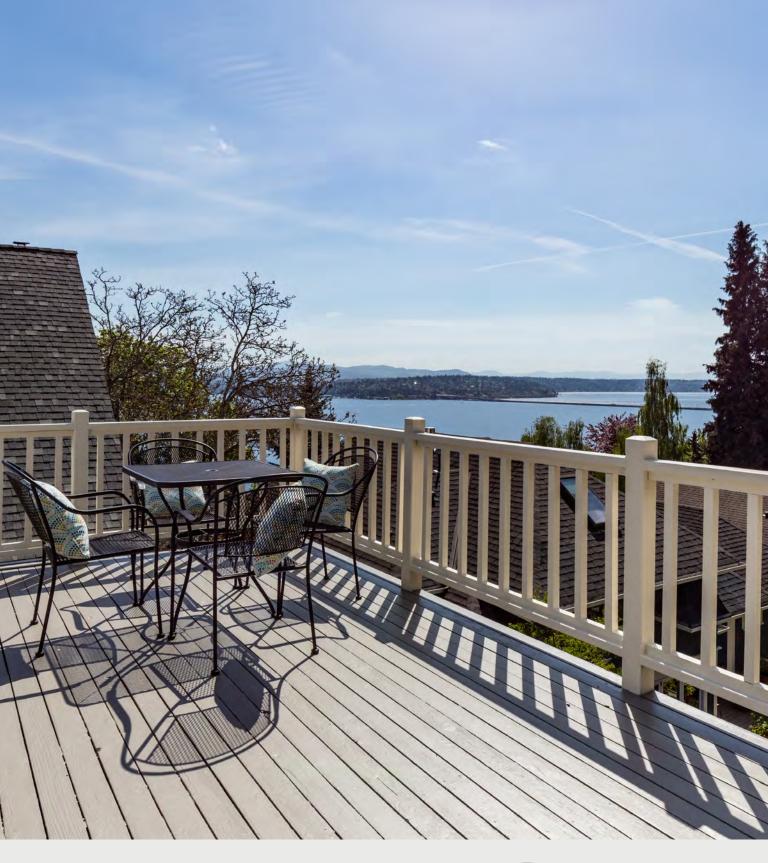

### DELIGHTFUL HILLSIDE BUNGALOW FEATURING EXPANSIVE WATER AND MOUNTAIN VIEWS PERFECTLY POSITIONED TO TAKE ADVANTAGE OF THE BEST THAT MADRONA, LESCHI AND LAKE WASHINGTON HAVE TO OFFER.

CHARMING ENTRY opens to built in window seat. Unexpected views of Lake Washington stretching to Bellevue are seen from step-up living and dining room with inviting fireplace and warm hardwoods. Main living space has circular flow with bedroom off living room leading to a full bath with period penny floor tiles and pedestal sink. Galley kitchen charms with butcher block countertops, farmhouse sink and subway tile backsplash, complete with stainless steel appliances and cozy eating nook. A second bedroom with coved ceilings rounds out the main floor. Downstairs offers ample storage, entertaining area, sleeping quarters, laundry area and a generous bathroom with sizeable shower and marble topped vanity. Outside, a spacious rooftop deck surprises with stunning views across Lake Washington spanning from Mercer Island to Seward Park. A short walk to the coveted restaurants, shops & cafes of Madrona.