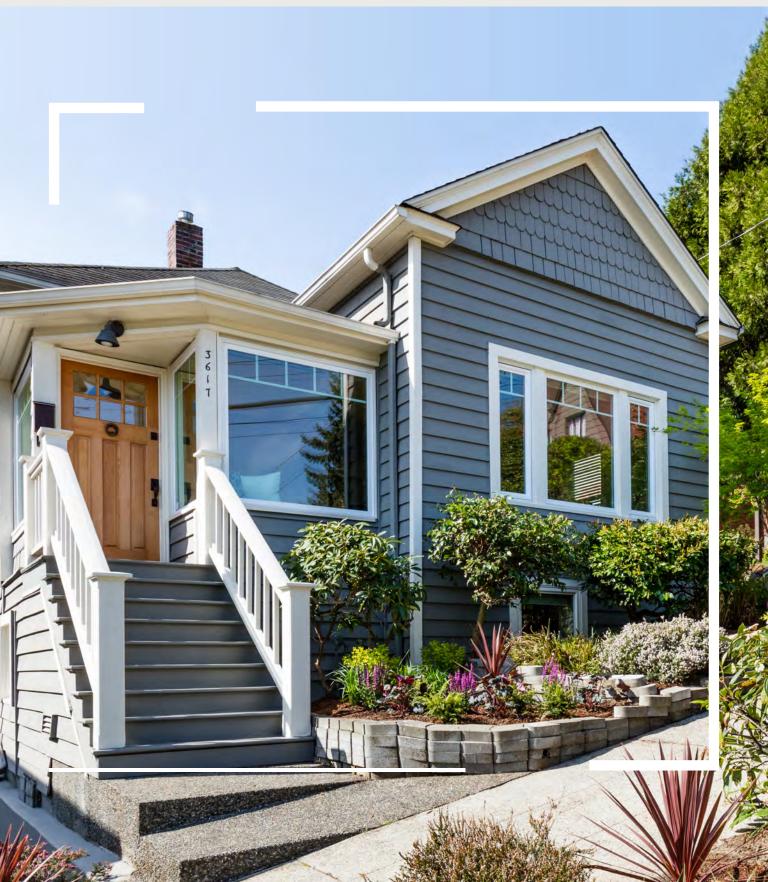

### DELIGHTFUL HILLSIDE BUNGALOW FEATURING EXPANSIVE WATER AND MOUNTAIN VIEWS PERFECTLY POSITIONED TO TAKE ADVANTAGE OF THE BEST THAT MADRONA, LESCHI AND LAKE WASHINGTON HAVE TO OFFER.

CHARMING ENTRY opens to built in window seat. Unexpected views of Lake Washington stretching to Bellevue are seen from step-up living and dining room with inviting fireplace and warm hardwoods. Main living space has circular flow with bedroom off living room leading to a full bath with period penny floor tiles and pedestal sink. Galley kitchen charms with butcher block countertops, farmhouse sink and subway tile backsplash, complete with stainless steel appliances and cozy eating nook. A second bedroom with coved ceilings rounds out the main floor. Downstairs offers ample storage, entertaining area, sleeping quarters, laundry area and a generous bathroom with sizeable shower and marble topped vanity. Outside, a spacious rooftop deck surprises with stunning views across Lake Washington spanning from Mercer Island to Seward Park. A short walk to the coveted restaurants, shops & cafes of Madrona.