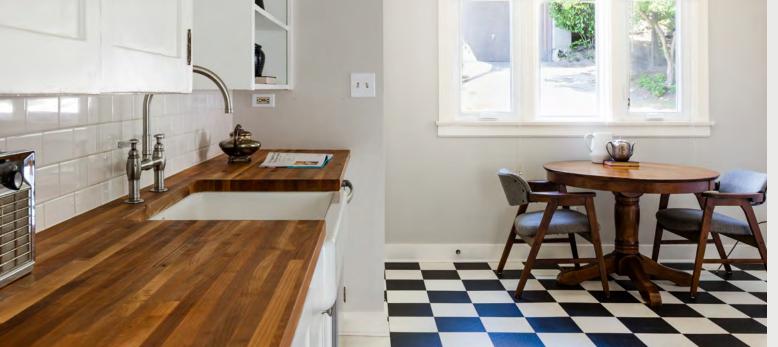

### DELIGHTFUL HILLSIDE BUNGALOW FEATURING EXPANSIVE WATER AND MOUNTAIN VIEWS PERFECTLY POSITIONED TO TAKE ADVANTAGE OF THE BEST THAT MADRONA, LESCHI AND LAKE WASHINGTON HAVE TO OFFER.

CHARMING ENTRY opens to built in window seat. Unexpected views of Lake Washington stretching to Bellevue are seen from step-up living and dining room with inviting fireplace and warm hardwoods. Main living space has circular flow with bedroom off living room leading to a full bath with period penny floor tiles and pedestal sink. Galley kitchen charms with butcher block countertops, farmhouse sink and subway tile backsplash, complete with stainless steel appliances and cozy eating nook. A second bedroom with coved ceilings rounds out the main floor. Downstairs offers ample storage, entertaining area, sleeping quarters, laundry area and a generous bathroom with sizeable shower and marble topped vanity. Outside, a spacious rooftop deck surprises with stunning views across Lake Washington spanning from Mercer Island to Seward Park. A short walk to the coveted restaurants, shops & cafes of Madrona.